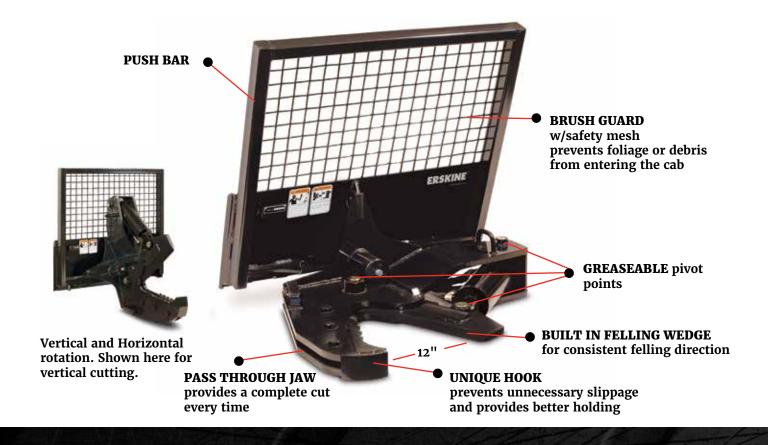

#### **FEATURES**

- · Cuts up to 12" diameter trees
- · Near ground cutting
- · Shear blade comprised of AR400 abrasion resistance high tensile steel
- · Extremely powerful shear cylinder
- Vertical or horizontal cutting positioning
- · Push bar brush guard keeps trees and foliage in front of skid steer
- · Our universal attachment plates fit most skid steers

# **UTILITY TREE SHEARS**

SKID STEER ATTACHMENT

| the second section of the second section is a second section of the second section of the second section is a second section of the second section of the second section secti | THE RESERVE THE PARTY OF THE PA |
|--------------------------------------------------------------------------------------------------------------------------------------------------------------------------------------------------------------------------------------------------------------------------------------------------------------------------------------------------------------------------------------------------------------------------------------------------------------------------------------------------------------------------------------------------------------------------------------------------------------------------------------------------------------------------------------------------------------------------------------------------------------------------------------------------------------------------------------------------------------------------------------------------------------------------------------------------------------------------------------------------------------------------------------------------------------------------------------------------------------------------------------------------------------------------------------------------------------------------------------------------------------------------------------------------------------------------------------------------------------------------------------------------------------------------------------------------------------------------------------------------------------------------------------------------------------------------------------------------------------------------------------------------------------------------------------------------------------------------------------------------------------------------------------------------------------------------------------------------------------------------------------------------------------------------------------------------------------------------------------------------------------------------------------------------------------------------------------------------------------------------------|--------------------------------------------------------------------------------------------------------------------------------------------------------------------------------------------------------------------------------------------------------------------------------------------------------------------------------------------------------------------------------------------------------------------------------------------------------------------------------------------------------------------------------------------------------------------------------------------------------------------------------------------------------------------------------------------------------------------------------------------------------------------------------------------------------------------------------------------------------------------------------------------------------------------------------------------------------------------------------------------------------------------------------------------------------------------------------------------------------------------------------------------------------------------------------------------------------------------------------------------------------------------------------------------------------------------------------------------------------------------------------------------------------------------------------------------------------------------------------------------------------------------------------------------------------------------------------------------------------------------------------------------------------------------------------------------------------------------------------------------------------------------------------------------------------------------------------------------------------------------------------------------------------------------------------------------------------------------------------------------------------------------------------------------------------------------------------------------------------------------------------|
| Model                                                                                                                                                                                                                                                                                                                                                                                                                                                                                                                                                                                                                                                                                                                                                                                                                                                                                                                                                                                                                                                                                                                                                                                                                                                                                                                                                                                                                                                                                                                                                                                                                                                                                                                                                                                                                                                                                                                                                                                                                                                                                                                          | Utility Tree Shears                                                                                                                                                                                                                                                                                                                                                                                                                                                                                                                                                                                                                                                                                                                                                                                                                                                                                                                                                                                                                                                                                                                                                                                                                                                                                                                                                                                                                                                                                                                                                                                                                                                                                                                                                                                                                                                                                                                                                                                                                                                                                                            |
| Part Number 900630                                                                                                                                                                                                                                                                                                                                                                                                                                                                                                                                                                                                                                                                                                                                                                                                                                                                                                                                                                                                                                                                                                                                                                                                                                                                                                                                                                                                                                                                                                                                                                                                                                                                                                                                                                                                                                                                                                                                                                                                                                                                                                             | 900630                                                                                                                                                                                                                                                                                                                                                                                                                                                                                                                                                                                                                                                                                                                                                                                                                                                                                                                                                                                                                                                                                                                                                                                                                                                                                                                                                                                                                                                                                                                                                                                                                                                                                                                                                                                                                                                                                                                                                                                                                                                                                                                         |
| Weight                                                                                                                                                                                                                                                                                                                                                                                                                                                                                                                                                                                                                                                                                                                                                                                                                                                                                                                                                                                                                                                                                                                                                                                                                                                                                                                                                                                                                                                                                                                                                                                                                                                                                                                                                                                                                                                                                                                                                                                                                                                                                                                         | 760 lb.                                                                                                                                                                                                                                                                                                                                                                                                                                                                                                                                                                                                                                                                                                                                                                                                                                                                                                                                                                                                                                                                                                                                                                                                                                                                                                                                                                                                                                                                                                                                                                                                                                                                                                                                                                                                                                                                                                                                                                                                                                                                                                                        |
| Working Width                                                                                                                                                                                                                                                                                                                                                                                                                                                                                                                                                                                                                                                                                                                                                                                                                                                                                                                                                                                                                                                                                                                                                                                                                                                                                                                                                                                                                                                                                                                                                                                                                                                                                                                                                                                                                                                                                                                                                                                                                                                                                                                  | 45.20"                                                                                                                                                                                                                                                                                                                                                                                                                                                                                                                                                                                                                                                                                                                                                                                                                                                                                                                                                                                                                                                                                                                                                                                                                                                                                                                                                                                                                                                                                                                                                                                                                                                                                                                                                                                                                                                                                                                                                                                                                                                                                                                         |
| Working Height (vertical)                                                                                                                                                                                                                                                                                                                                                                                                                                                                                                                                                                                                                                                                                                                                                                                                                                                                                                                                                                                                                                                                                                                                                                                                                                                                                                                                                                                                                                                                                                                                                                                                                                                                                                                                                                                                                                                                                                                                                                                                                                                                                                      | 49"                                                                                                                                                                                                                                                                                                                                                                                                                                                                                                                                                                                                                                                                                                                                                                                                                                                                                                                                                                                                                                                                                                                                                                                                                                                                                                                                                                                                                                                                                                                                                                                                                                                                                                                                                                                                                                                                                                                                                                                                                                                                                                                            |
| Working Height (horizontal)                                                                                                                                                                                                                                                                                                                                                                                                                                                                                                                                                                                                                                                                                                                                                                                                                                                                                                                                                                                                                                                                                                                                                                                                                                                                                                                                                                                                                                                                                                                                                                                                                                                                                                                                                                                                                                                                                                                                                                                                                                                                                                    | 43"                                                                                                                                                                                                                                                                                                                                                                                                                                                                                                                                                                                                                                                                                                                                                                                                                                                                                                                                                                                                                                                                                                                                                                                                                                                                                                                                                                                                                                                                                                                                                                                                                                                                                                                                                                                                                                                                                                                                                                                                                                                                                                                            |
| Hydraulic Cylinder                                                                                                                                                                                                                                                                                                                                                                                                                                                                                                                                                                                                                                                                                                                                                                                                                                                                                                                                                                                                                                                                                                                                                                                                                                                                                                                                                                                                                                                                                                                                                                                                                                                                                                                                                                                                                                                                                                                                                                                                                                                                                                             | 5" x 12"                                                                                                                                                                                                                                                                                                                                                                                                                                                                                                                                                                                                                                                                                                                                                                                                                                                                                                                                                                                                                                                                                                                                                                                                                                                                                                                                                                                                                                                                                                                                                                                                                                                                                                                                                                                                                                                                                                                                                                                                                                                                                                                       |
| Shear Blade                                                                                                                                                                                                                                                                                                                                                                                                                                                                                                                                                                                                                                                                                                                                                                                                                                                                                                                                                                                                                                                                                                                                                                                                                                                                                                                                                                                                                                                                                                                                                                                                                                                                                                                                                                                                                                                                                                                                                                                                                                                                                                                    | Heat Treated AR400 High Tensile Steel                                                                                                                                                                                                                                                                                                                                                                                                                                                                                                                                                                                                                                                                                                                                                                                                                                                                                                                                                                                                                                                                                                                                                                                                                                                                                                                                                                                                                                                                                                                                                                                                                                                                                                                                                                                                                                                                                                                                                                                                                                                                                          |
| Rotating Head (manual)                                                                                                                                                                                                                                                                                                                                                                                                                                                                                                                                                                                                                                                                                                                                                                                                                                                                                                                                                                                                                                                                                                                                                                                                                                                                                                                                                                                                                                                                                                                                                                                                                                                                                                                                                                                                                                                                                                                                                                                                                                                                                                         | 90°                                                                                                                                                                                                                                                                                                                                                                                                                                                                                                                                                                                                                                                                                                                                                                                                                                                                                                                                                                                                                                                                                                                                                                                                                                                                                                                                                                                                                                                                                                                                                                                                                                                                                                                                                                                                                                                                                                                                                                                                                                                                                                                            |
| Maximum Diameter Cut                                                                                                                                                                                                                                                                                                                                                                                                                                                                                                                                                                                                                                                                                                                                                                                                                                                                                                                                                                                                                                                                                                                                                                                                                                                                                                                                                                                                                                                                                                                                                                                                                                                                                                                                                                                                                                                                                                                                                                                                                                                                                                           | 12"                                                                                                                                                                                                                                                                                                                                                                                                                                                                                                                                                                                                                                                                                                                                                                                                                                                                                                                                                                                                                                                                                                                                                                                                                                                                                                                                                                                                                                                                                                                                                                                                                                                                                                                                                                                                                                                                                                                                                                                                                                                                                                                            |