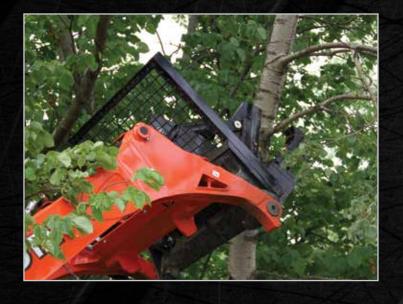

### **UTILITY TREE SHEARS**

SKID STEER ATTACHMENT

The limitless application of this tool allows you to virtually clear any wooded lot or selectively harvest unwanted trees or brush such as mesquite, cedars, dogwood, alders, junipers, and Osage orange.

#### **FEATURES**

- · Cuts up to 12" diameter trees
- · Near ground cutting
- · Shear blade comprised of AR400 abrasion resistance high tensile steel
- · Extremely powerful shear cylinder
- Vertical or horizontal cutting positioning
- · Push bar brush guard keeps trees and foliage in front of skid steer
- · Our universal attachment plates fit most skid steers