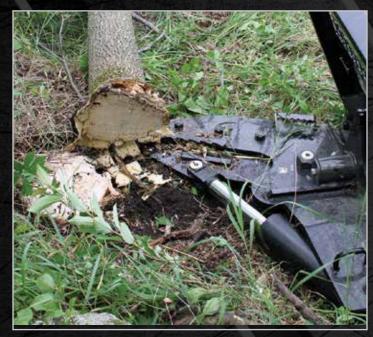

### **UTILITY TREE SHEARS**

SKID STEER ATTACHMENT

The limitless application of this tool allows you to virtually clear any wooded lot or selectively harvest unwanted trees or brush such as mesquite, cedars, dogwood, alders, junipers, and Osage orange.

#### **FEATURES**

- · Cuts up to 12" diameter trees
- · Near ground cutting
- · Shear blade comprised of AR400 abrasion resistance high tensile steel
- · Extremely powerful shear cylinder
- Vertical or horizontal cutting positioning
- · Push bar brush guard keeps trees and foliage in front of skid steer
- · Our universal attachment plates fit most skid steers