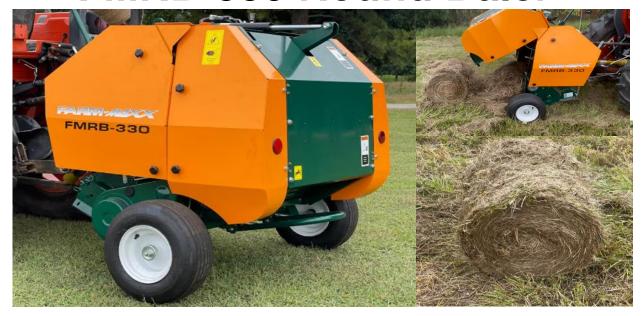

## **FMRB-330 Round Baler**

FMRB-330 Round Balers feature robust construction for years of trouble free baling. The superior design and simple plug & play hook-up means no messy hydraulic hoses. This makes these twine balers perfect for the small farmer in a hurry. Hay, straw, forage, even pine straw are no problem for this machine. Just connect your tractor to the three point hitch, plug in the wiring harness and off you go!

\*\*Uses standard and readily available natural or plastic twine.

| MODEL                      | FMRB-330       |
|----------------------------|----------------|
| Hitch                      | Cat I/II       |
| PTO                        | 540 RPM        |
| Bale Wrapping - Twine      | Jute/Plastic   |
| Capacity - Bales Per Hour  | 60-100         |
| Bale Size - Diameter/Width | 20" x 28"      |
| Bale Weight ( Approx)      | 31lbs-38lbs    |
| Pick Up Width              | 31"            |
| Tractor HP                 | 15 - 60        |
| Hydraulics                 | Self Contained |
| Shear Bolt Safety          | Yes            |
| Machine Weight             | 1,025LBS       |
| Machine Width (Overall)    | 57.5"          |
| Machine Height (Overall)   | 46"            |
| Machine Length (Overall)   | 49"            |
| Tire Size                  | 16 x 6.50 6ply |
| Electrical                 | 12V (Tractor)  |