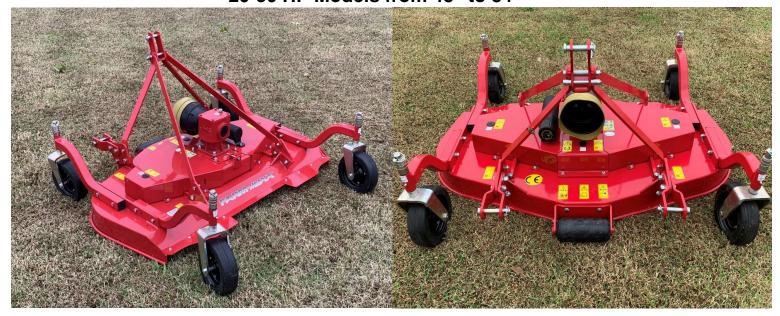

## Rear Discharge 3 Spindle Grooming Mowers 20-50 HP Models from 48" to 84"

| Model                     | FMR-48       | FMR-60       | FMR-72       | FMR-84       |
|---------------------------|--------------|--------------|--------------|--------------|
| Working Width (Inches)    | 48           | 60           | 72           | 84           |
| Horsepower                | 20-50        | 20-50        | 20-50        | 20-50        |
| Weight (LBS)              | 472          | 519          | 574          | 682          |
| PTO Series                | 4            | 4            | 4            | 4            |
| Deck Material Thickness   | 7 Gauge      | 7 Gauge      | 7 Gauge      | 7 Gauge      |
| Blades                    | 3            | 3            | 3            | 3            |
| Belts                     | 2 x BX       | 2 x BX       | 2 x BX       | 2 x BX       |
| Hitch Cat.                | Cat I        | Cat I        | Cat I        | Cat I        |
| Adjustable Lower Links    | Standard     | Standard     | Standard     | Standard     |
| Cutting Height (Inches)   | 3/4 to 41/3  | 3/4 to 4 1/3 | 3/4 to 41/3  | 3/4 to 4 1/3 |
| Anti Scalp Roller / Front | Standard     | Standard     | Standard     | Standard     |
| Tires (Hard)              | 10" x 3.25"  | 10" x 3.25"  | 10" x 3.25"  | 10" x 3.25"  |
| Dimension LxWxH (Inches)  | 54 x 53 x 30 | 64 x 58 x 30 | 76 x 60 x 30 | 89 x 68 x 30 |