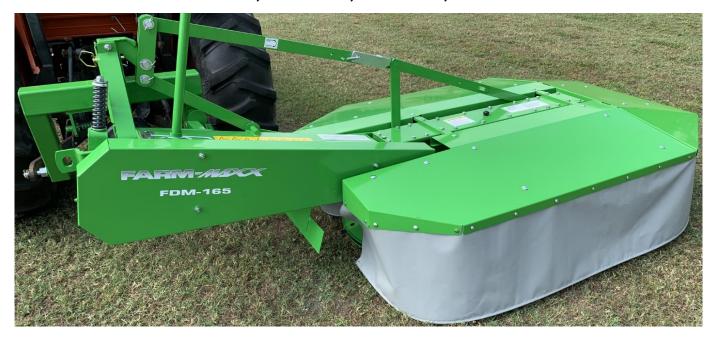

## **FDM Drum Mowers**

FDM-135 MINI, FDM-165, FDM-185, and FDM-210H

FDM Series Drum mowers feature robust durable construction for years of trouble free performance. Their simple design boasts one of the lowest power requirements in the industry. The result is low fuel consumption and longer tractor life. Switching from transport to mowing is simple and quick. Impact protection is provided by and automatic breakaway system. High quality swath and clean even cut will satisfy even the most demanding user.

| Model                       | FDM-135 Mini | FDM-165  | FDM-185  | FDM-210H |
|-----------------------------|--------------|----------|----------|----------|
| Working Width               | 53"          | 66"      | 73"      | 83"      |
| Drums                       | 2            | Double   | Double   | Double   |
| Blades Per Drum             | 3            | 3        | 3        | 4        |
| Quick Change Blades         | Standard     | Standard | Standard | Standard |
| Swath Width                 | 24"          | 28"      | 32"      | 32"      |
| Hitch Category              | Cat 1        | Cat I/II | Cat I/II | Cat I/II |
| Horsepower Minimum          | 22           | 35       | 40       | 65       |
| Overrunning Clutch Internal | Standard     | Standard | Standard | Standard |
| Transport Width             | 49"          | 60"      | 78"      | 78"      |
| РТО                         | #5           | #5       | #5       | #5       |
| Drum Rotation Speed (RPM)   | 2,025        | 2,025    | 2,025    | 1,610    |
| Blade Tip Speed (FPS)       | 233          | 295      | 338      | 295      |
| Safety Breakaway            | Standard     | Standard | Standard | Standard |
| Hydraulic Fold              | No           | Optional | Optional | Standard |
| Working Speed (MPH)         | 9            | 9        | 9        | 9        |
| Weight (LBS)                | 530          | 882      | 1,003    | 1,234    |