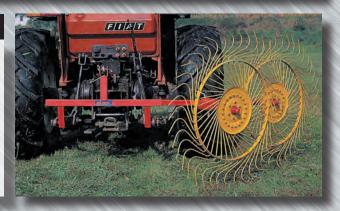

## FINGERWHEEL RAKES

### **FEATURES**:

- For turning, windrowing, spreading and raking
- Sturdy construction
- Cat. 1, 3-point hitch
- 55" diameter wheels, 40 teeth per wheel
- Wheels mounted on roller bearings

| MODELS | DESCRIPTION                         | WEIGHT |
|--------|-------------------------------------|--------|
| RP-2   | 2 Wheel, 3-point Windrow Turner     | 145    |
| RP-3   | 3 Wheel, 3-point Windrow Turner     | 210    |
| RP-4   | 4 Wheel, 3-point Side Delivery Rake | 366    |