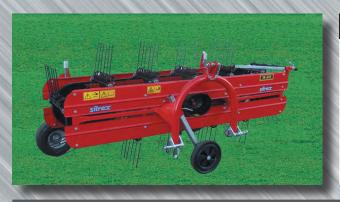

# **BELT RAKE**

### FEATURES:

- Forms a light and airy windrow (not braided)
- Turns any type of hay, even at high speed
- Cat. 1, 3-point hitch
- Requires minimum 20HP tractor to operate

| MODELS  | DESCRIPTION                  | WEIGHT |
|---------|------------------------------|--------|
| GSE-220 | Belt Rake, 87" Working Width | 694    |