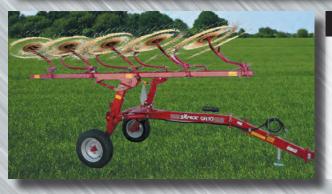

# **QUICK RAKES**

#### **FEATURES**:

- Rake folds to transport when lifted
- Choice of 8, 10, or 12 wheels
- Adjustable wheel pressure
- Follows uneven terrain
- Includes hydraulic cylinders and hoses

| MODELS  | DESCRIPTION                               | WEIGHT |
|---------|-------------------------------------------|--------|
| QR-8    | 8 Wheel Quick Rake, 18' working width     | 1500   |
| QR-10   | 10 Wheel Quick Rake, 21' working width    | 1630   |
| QR-12   | 12 Wheel Quick Rake, 24'-6" working width | 1830   |
| 230-371 | Center Wheel Kit, QR Series               |        |
| 230-735 | Hydraulic Angle Kit, QR-8 and QR-10       |        |
| 230-736 | Hydraulic Angle Kit, QR-12                |        |