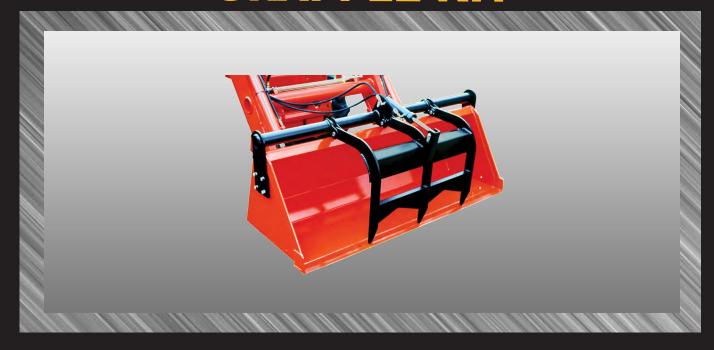

## **GRAPPLE KIT - GK SERIES:**

- For Compact, Utility & Skid Steer Loaders
- Ideal for handling brush, loose hay, leaves, bales, bark mulch, and manure
- Model GK-4866 fits Compact Tractor buckets 48" to 73". Single, three-tine grapple holds loose materials in bucket. 1-3/4" dia. bore x 6" stroke hydraulic cylinder.

Furnished w/ hoses less quick couplers. Tractor must be equipped with third function valve.

| MODELS | ORDER CODE  | TYPE                              | NO. TINES | WEIGHT |
|--------|-------------|-----------------------------------|-----------|--------|
| GK4866 | 300-039-000 | Grapple Kit for 48" - 73" Buckets | 3         | 137    |