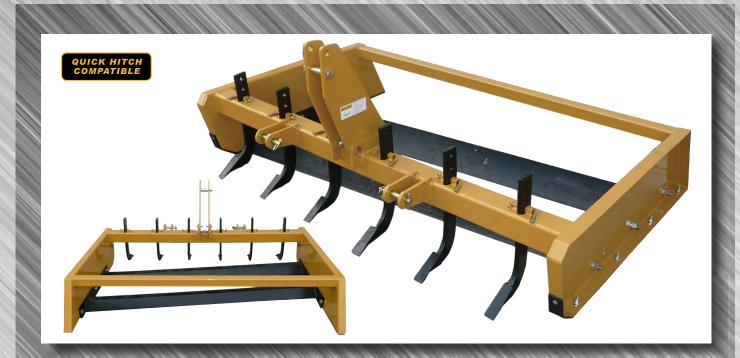

## **FEATURES**:

- Cat. 1,quick hitch compatible
- Heat treated scarifier shanks with replaceable points
- Shanks adjust to ripping and storage positions
- Two 1/2" x 6" heat treated reversible beveled cutting edges
- Easy to adjust cutting edges with settings of 0 to 1-1/2" below side panels (preset at 1/4")
- 1/4" x 2" replaceable skid plates on side panels

| MODELS | WORKING<br>WIDTH | SIDE<br>PLATES       | HITCH  | CUTTING<br>EDGES | REPLACEABLE<br>SKIDS | DEPTH<br>ADJUSTMENT | HP<br>REQUIRED | NO. | WEIGHT |
|--------|------------------|----------------------|--------|------------------|----------------------|---------------------|----------------|-----|--------|
| GS4    | 48"              | 3/16" x 14"<br>x 50" | Cat. 1 | 1/2" x 6"        | 1/4" x 2"            | 0 to 1-1/2"         | 20             | 4   | 415    |
| GS5    | 60"              | 3/16" x 14"<br>x 50" | Cat. 1 | 1/2" x 6"        | 1/4" x 2"            | 0 to 1-1/2"         | 25             | 4   | 460    |
| GS6    | 72"              | 3/16" x 14"<br>x 50" | Cat. 1 | 1/2" x 6"        | 1/4" x 2"            | 0 to 1-1/2"         | 30             | 5   | 505    |