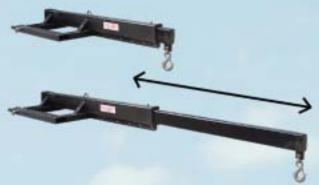

### Industrial Jibs

Fits on most types of Forklifts Mounts to your Fork Tines

Manually adjusts from 6'9" to 12 feet with 9 different positions

#### \*Lift Capacity Rating **Jib Position** \*Max Lift Capacity Length 6000 LBS **78.00** inches 5715 LBS 86.00 inches 5410 LBS 94.00 inches 102.00 inches 5075 LBS 110.25 inches 4710 LBS 4320 LBS 118.50 inches 126.75 inches 3905 LBS 135.00 inches 3465 LBS 143.25 inches 3000 LBS