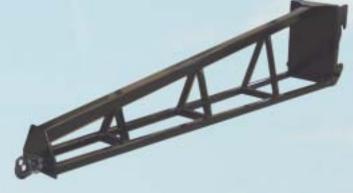

# <u>Haugen</u>

# Truss Jibs

### Industrial Jibs

Fits on most types of Forklifts Mounts to your Fork Tines



Manually adjusts from 6'9" to 12 feet with 9 different positions

#### \*Lift Capacity Rating **Jib Position** \*Max Lift Capacity Length 6000 LBS **78.00** inches 5715 LBS 86.00 inches 5410 LBS 94.00 inches 102.00 inches 5075 LBS 110.25 inches 4710 LBS 4320 LBS 118.50 inches 126.75 inches 3905 LBS 135.00 inches 3465 LBS 143.25 inches 3000 LBS

# Truss Jibs





2000 LBS lift capacity

Available in 12 and 16 foot lengths



## Fork Slot Jibs

Fork Slot Truss Jibs for Telehandlers, Fork Lifts, and Loaders

2000 LBS lift capacity

Mounts to your fork tines

Available in 12 and 16 foot lengths



<sup>\*</sup> These lift capacity ratings are for the Industrial Jib only. The lifting capacity is ultimately determined by the host machine.