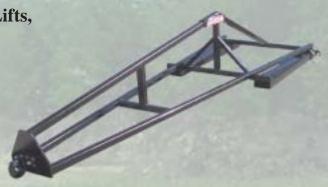

## Fork Slot Jibs

Fork Slot Truss Jibs for Telehandlers, Fork Lifts, and Loaders

2000 LBS lift capacity

Mounts to your fork tines

Available in 12 and 16 foot lengths

<sup>\*</sup> These lift capacity ratings are for the Industrial Jib only. The lifting capacity is ultimately determined by the host machine.