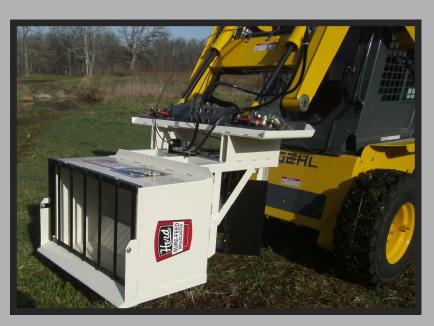

or Calcium Chloride.

- Hydraulic Motor Drive, with Cable controls for
- (1) Opening & Closing Gate and (2) Hydraulic Valve for Variable Spread Width
- Universal Skid Steer Attaching Design for Easy
   Compatibility and Security
- Capacity of 1200# wet sand, or 12 Cubic Feet
   of Material
- Heavy Duty Hopper of 10 Gauge Steel with
   Powder Coated Finish—All Welded Construction
  - Durable Cutting Edge—3/8" x 4"
    - Rugged Top Bar Grate