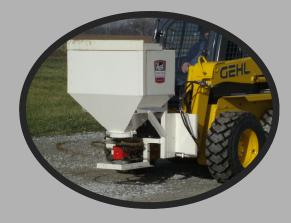

## The 2011SCP Salt/Sand Scoop

Our unique agitator system is the Tool for Efficient

Deicing. Utilizing our unique agitator design, the Herd

Salt/Sand Spreaders are the most effective method of
spreading any combination of sand (Wet or Dry) Salt

or Calcium Chloride.

- Hydraulic Motor Drive, with Cable controls for
- (1) Opening & Closing Gate and (2) Hydraulic Valve for Variable Spread Width
- Universal Skid Steer Attaching Design for Easy
   Compatibility and Security
- Capacity of 1200# wet sand, or 12 Cubic Feet
   of Material
- Heavy Duty Hopper of 10 Gauge Steel with
   Powder Coated Finish—All Welded Construction
  - Durable Cutting Edge—3/8" x 4"
    - Rugged Top Bar Grate