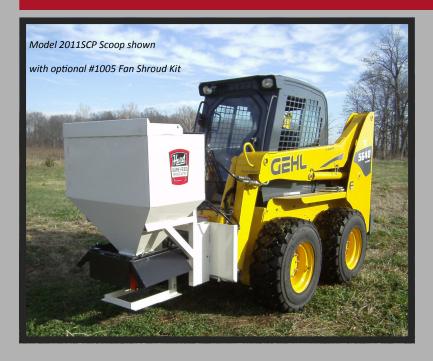

## "Here's the Scoop"

## **Skid Steer Mounted Scoop & Spreader**

Our Simple to Use Design allows More
Productivity with Less Manpower. Simply
Tilt the Hopper forward, Push into your
Sand Pile until Full, Tilt Back, and Spread
Sand!

## The 2011SCP Salt/Sand Scoop

Our unique agitator system is the Tool for Efficient

Deicing. Utilizing our unique agitator design, the Herd

Salt/Sand Spreaders are the most effective method of
spreading any combination of sand (Wet or Dry) Salt

or Calcium Chloride.

- Hydraulic Motor Drive, with Cable controls for
- (1) Opening & Closing Gate and (2) Hydraulic Valve for Variable Spread Width
- Universal Skid Steer Attaching Design for Easy
   Compatibility and Security
- Capacity of 1200# wet sand, or 12 Cubic Feet
   of Material
- Heavy Duty Hopper of 10 Gauge Steel with
   Powder Coated Finish—All Welded Construction
  - Durable Cutting Edge—3/8" x 4"
    - Rugged Top Bar Grate