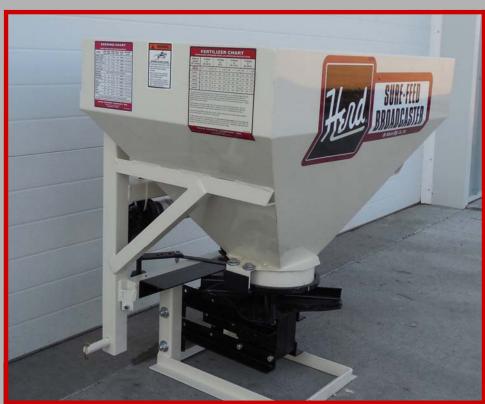

## **MODEL 550-3pt BROADCAST SEEDER/SPREADER**

- 550# and 5 Bushel Capacity
- Amount of Spread per Acre of Seeds can be Controlled down to 3#
  - Fertilizer can be spread from 50# to 1000# per acre
  - No Special Parts needed to Change from Seed to Fertilzer
    - Easy-Adjust Pattern Control
  - Quick-Tach, Shielded, Telescoping PTO Shaft & Gearbox
- Heavy Cast Iron Gearbox has tapered roller bearings, drop forged gears
  - Gearbox is Standard for 540RPM but can be ordered for 1000RPM
    - Heavy Duty 14 Gauge Steel Hopper with Welded Seams
    - Can Also be Used for Spreading Calcium or Salt on ice or snow
      - Easy-to-Clean, No Parts to Remove and Lose