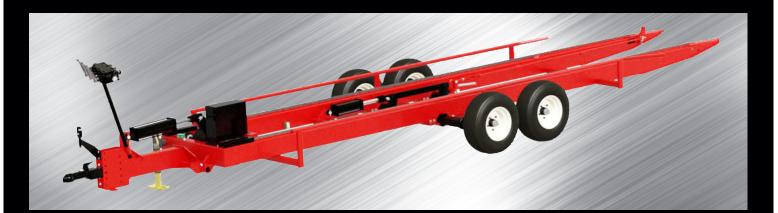

## Northstar Hydraulic Self Loading Bin Trailers are an industry leading product, built to last, designed to protect your fruit & increase productivity!

- Handles Plastic and Wood Bins with Ease
- Equipped with two 3500 lb. Capacity Bolt-On Torsion Axles to Cushion Fruit During Transport
- Available with Outer or Inner Bin Guides
- Designed with Heavy-Duty Reinforced Pull Type Hitch
- 4 Bin Capacity
- Equipped with Cylinder Stop & Tongue Lock to Prevent
   Hydraulic Leak Down during Transport or Storage
- Equipped with Heavy-Duty Roller Chain and Extra Chain Guides to Provide Precision Operation and Years of Trouble Free Service
- Front Mounting Hitches available for most popular Orchard Tractors

#### **BIN TRAILER SPECIFICATIONS**

| MODELS                                                                                     | TR-16532        | TR-16530        |
|--------------------------------------------------------------------------------------------|-----------------|-----------------|
| Bin Capacity                                                                               | 4               | 4               |
| Capacity                                                                                   | (2x) 3500 lbs.  | (2x) 3500 lbs.  |
| Tandem Axle                                                                                | Standard        | Standard        |
| Tire Size                                                                                  | (4) 20.5 x 8-10 | (4) 20.5 x 8-10 |
| Roll Down Axle Feature                                                                     | Standard        | Standard        |
| Mechanical Bin Stops                                                                       | Standard        | Standard        |
| Implement Jack                                                                             | Standard        | Standard        |
| Outer Bin Guides                                                                           | Standard        | Standard        |
| Inner Bin Guides                                                                           | Optional        | Optional        |
| Weight                                                                                     | 1250 lbs.       | 1250 lbs.       |
| Overall Width                                                                              | 72-1/2"         | 72-1/2"         |
| Standard Rail Width                                                                        | 32"             | 30"             |
| Length                                                                                     | 271"            | 271"            |
| Dual Bin Stops                                                                             | Optional        | Optional        |
| 48" Hose Kit in lieu of control valve to plug directly into tractor remote hydraulic valve | Optional        | Optional        |