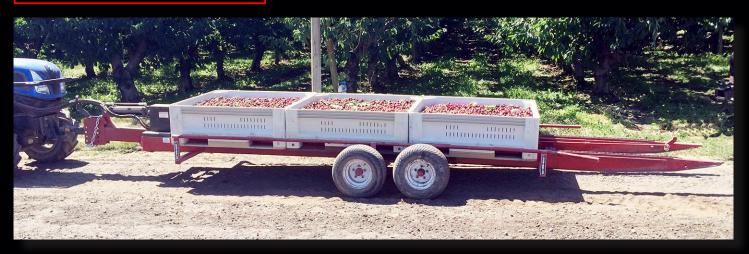

## Northstar Hydraulic Self Loading Bin Trailers are an industry leading product, built to last, designed to protect your fruit & increase productivity!

- Handles Plastic and Wood Bins with Ease
- Equipped with two 3500 lb. Capacity Bolt-On Torsion Axles to Cushion Fruit During Transport
- Available with Outer or Inner Bin Guides
- Designed with Heavy-Duty Reinforced Pull Type Hitch
- 4 Bin Capacity
- Equipped with Cylinder Stop & Tongue Lock to Prevent
   Hydraulic Leak Down during Transport or Storage
- Equipped with Heavy-Duty Roller Chain and Extra Chain Guides to Provide Precision Operation and Years of Trouble Free Service
- Front Mounting Hitches available for most popular Orchard Tractors