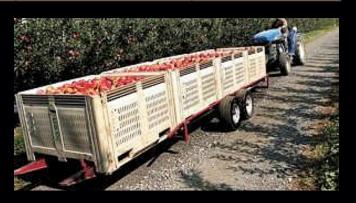

## HYDRAULIC SELF LOADING BIN TRAILERS

Designed to Protect
Your Fruit and
Increase Productivity

## Northstar Hydraulic Self Loading Bin Trailers are an industry leading product, built to last, designed to protect your fruit & increase productivity!

- Handles Plastic and Wood Bins with Ease
- Equipped with two 3500 lb. Capacity Bolt-On Torsion Axles to Cushion Fruit During Transport
- Available with Outer or Inner Bin Guides
- Designed with Heavy-Duty Reinforced Pull Type Hitch
- 4 Bin Capacity
- Equipped with Cylinder Stop & Tongue Lock to Prevent
   Hydraulic Leak Down during Transport or Storage
- Equipped with Heavy-Duty Roller Chain and Extra Chain Guides to Provide Precision Operation and Years of Trouble Free Service
- Front Mounting Hitches available for most popular Orchard Tractors