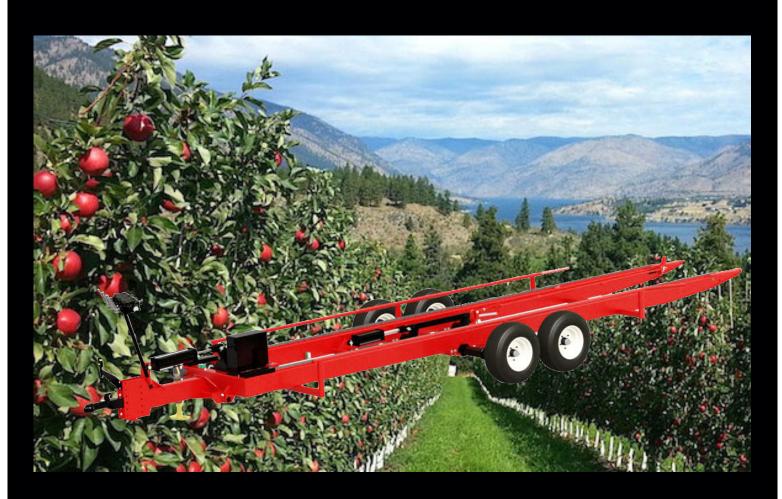

## Northstar Hydraulic Self Loading Bin Trailers are an industry leading product, built to last, designed to protect your fruit & increase productivity!

- Handles Plastic and Wood Bins with Ease
- Equipped with two 3500 lb. Capacity Bolt-On Torsion Axles to Cushion Fruit During Transport
- Available with Outer or Inner Bin Guides
- Designed with Heavy-Duty Reinforced Pull Type Hitch
- 4 Bin Capacity
- Equipped with Cylinder Stop & Tongue Lock to Prevent
   Hydraulic Leak Down during Transport or Storage
- Equipped with Heavy-Duty Roller Chain and Extra Chain Guides to Provide Precision Operation and Years of Trouble Free Service
- Front Mounting Hitches available for most popular Orchard Tractors

### **Protect Your Fruit & Increase Productivity**