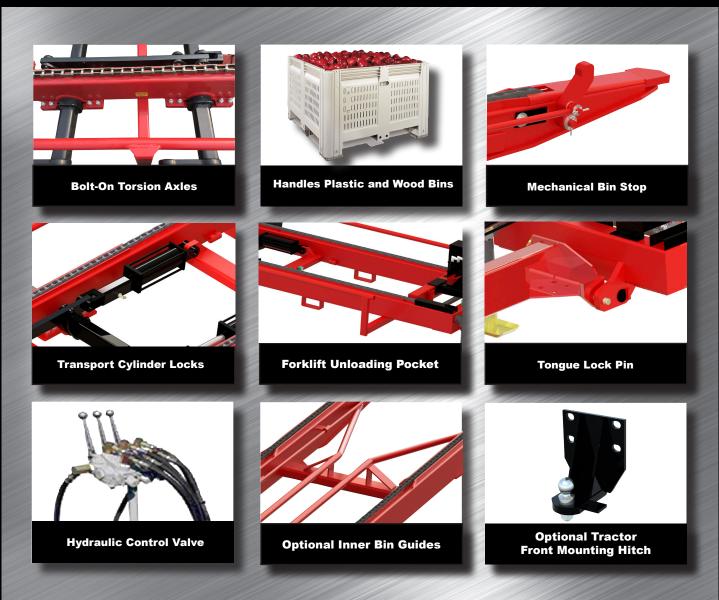

## Northstar Hydraulic Self Loading Bin Trailers are an industry leading product, built to last, designed to protect your fruit & increase productivity!

- Handles Plastic and Wood Bins with Ease
- Equipped with two 3500 lb. Capacity Bolt-On Torsion Axles to Cushion Fruit During Transport
- Available with Outer or Inner Bin Guides
- Designed with Heavy-Duty Reinforced Pull Type Hitch
- 4 Bin Capacity
- Equipped with Cylinder Stop & Tongue Lock to Prevent
   Hydraulic Leak Down during Transport or Storage
- Equipped with Heavy-Duty Roller Chain and Extra Chain Guides to Provide Precision Operation and Years of Trouble Free Service
- Front Mounting Hitches available for most popular Orchard Tractors

### **BIN TRAILER FEATURES**