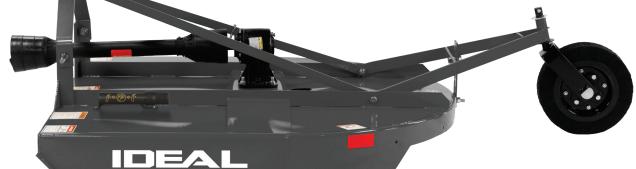

## ROTARY CUTTER

IDEAL Farm Equipment's Rotary Cutter is designed for cutting rough plant material. Thick grass and saplings are no match for this implement. Use it to create trails, mow fields and clear for wildlife. The heat-treated 2-inch blades can easily handle branches. A stump jumper prevents any potential gearbox or blade damage.