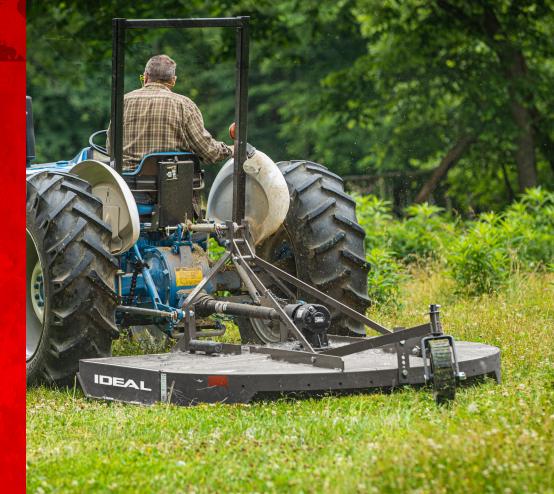

## ROTARY CUTTER

IDEAL Farm Equipment's Rotary Cutter is designed for cutting rough plant material. Thick grass and saplings are no match for this implement. Use it to create trails, mow fields and clear for wildlife. The heat-treated 2-inch blades can easily handle branches. A stump jumper prevents any potential gearbox or blade damage.