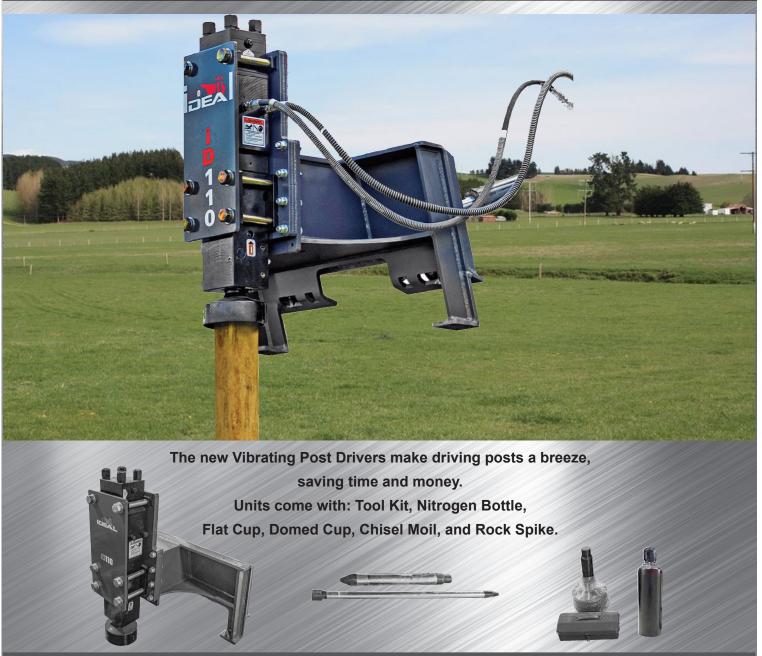

## **VIBRATING POST DRIVER**

| MODELS | POST DRIVER<br>WEIGHT | ENERGY<br>CLASS | MINIMUM LIFTING<br>CAPACITY | OIL FLOW<br>REQUIRED | WORKING<br>PRESSURE | CHISEL<br>SHAFT DIA. | BLOW RATE<br>(BPM) | DOMED<br>CUP DIA. |
|--------|-----------------------|-----------------|-----------------------------|----------------------|---------------------|----------------------|--------------------|-------------------|
| ID100  | 1144 lbs.             | 750 ft lb.      | 2500 lbs.                   | 11-24 gpm            | 2000 psi            | 2.68"                | Up to 800          | 8"                |
| ID110  | 1250 lbs.             | 1150 ft lb.     | 2500 lbs.                   | 13-24 gpm            | 2200 psi            | 3"                   | Up to 900          | 9"                |