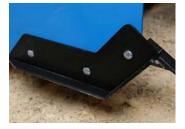

## **SPECIFICATIONS**

| CATEGORY                     | 4′ MBB3048               | 5' MBB3060                         | 6′ MBB3072 |  |
|------------------------------|--------------------------|------------------------------------|------------|--|
| Sides & Mold Board Thickness | 1/4″                     |                                    |            |  |
| Skid Shoes                   | 1/4″                     |                                    |            |  |
| Lift Attachment Brackets     | 1/2" Solid Welded        |                                    |            |  |
| Warranty                     | 1 Year Limited           |                                    |            |  |
| Total Width                  | 53 3/16″                 | 64 1/4″                            | 76 3/16″   |  |
| Overall Height               | 37″                      |                                    |            |  |
| Length                       | 24″                      |                                    |            |  |
| Weight                       | 389 lbs.                 | 436 lbs.                           | 510 lbs.   |  |
| Blades                       | 48″                      | 68″                                | 72″        |  |
| Tractor Range                | 2WD At 35hp, 4WD At 30hp | 2WD At 35hp, 4WD At 30hp 20 – 60hp |            |  |
| 3-Point Hitch                | Category 1               |                                    |            |  |