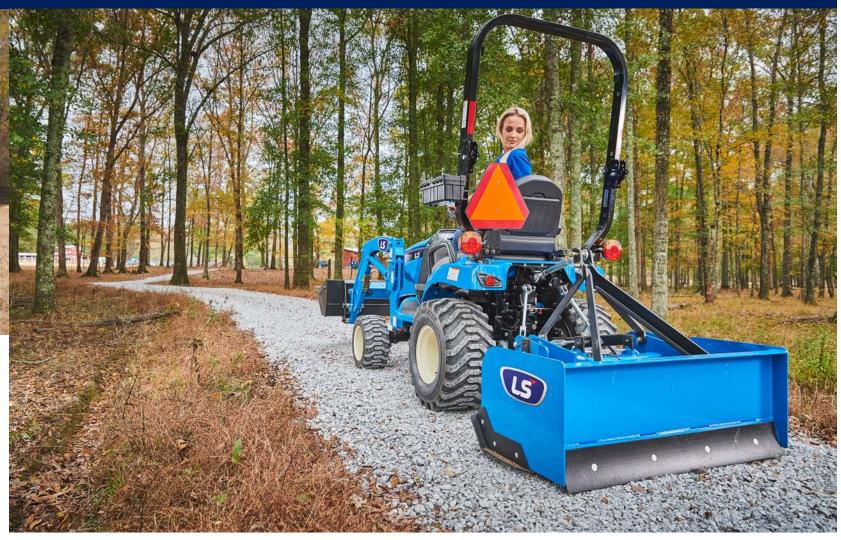

## BOX BLADE

Heavy Duty Skid

Adjustable Rippers

**Standard With Rippers** 

Heavy Duty Welded Design

## **SPECIFICATIONS**

| CATEGORY                     | 4′ MBB3048               | 5' MBB3060                         | 6′ MBB3072 |  |
|------------------------------|--------------------------|------------------------------------|------------|--|
| Sides & Mold Board Thickness | 1/4″                     |                                    |            |  |
| Skid Shoes                   | 1/4″                     |                                    |            |  |
| Lift Attachment Brackets     | 1/2" Solid Welded        |                                    |            |  |
| Warranty                     | 1 Year Limited           |                                    |            |  |
| Total Width                  | 53 3/16″                 | 64 1/4″                            | 76 3/16″   |  |
| Overall Height               | 37″                      |                                    |            |  |
| Length                       | 24″                      |                                    |            |  |
| Weight                       | 389 lbs.                 | 436 lbs.                           | 510 lbs.   |  |
| Blades                       | 48″                      | 68″                                | 72″        |  |
| Tractor Range                | 2WD At 35hp, 4WD At 30hp | 2WD At 35hp, 4WD At 30hp 20 – 60hp |            |  |
| 3-Point Hitch                | Category 1               |                                    |            |  |