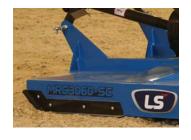

## **ROTARY CUTTER**











なるというない。

Heavy Duty Skid

Heavy Duty Welded Deck

## **Standard Chain Guard**

Standard Slip Clutch

## **SPECIFICATIONS**

| CATEGORY                      | 4' MRC3048-SC                                                            | 5' MRC3060-SC                           | 6' MRC5072-SC                                            | 7′ MRC5084-SC                                |
|-------------------------------|--------------------------------------------------------------------------|-----------------------------------------|----------------------------------------------------------|----------------------------------------------|
| Gear Box                      | 40hp Heavy Duty                                                          | 50hp Heavy Duty                         | 75hp