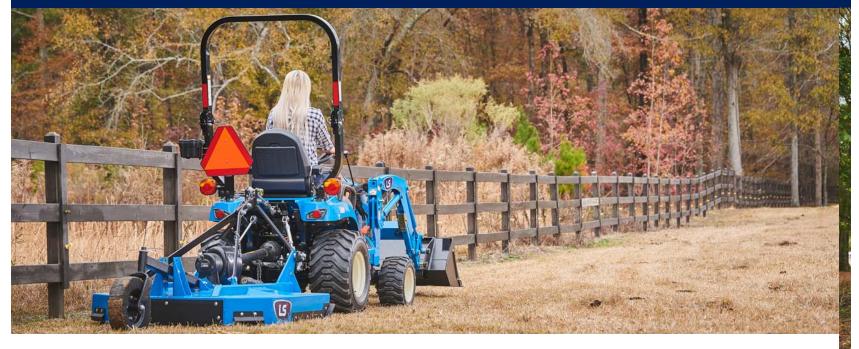

## **ROTARY CUTTER**











なるというない。

Heavy Duty Skid

Heavy Duty Welded Deck

## **Standard Chain Guard**

Standard Slip Clutch

## **SPECIFICATIONS**

| CATEGORY                      | 4' MRC3048-SC                                                            | 5' MRC3060-SC                           | 6' MRC5072-SC                                            | 7′ MRC5084-SC                                |
|-------------------------------|--------------------------------------------------------------------------|-----------------------------------------|----------------------------------------------------------|----------------------------------------------|
| Gear Box                      | 40hp Heavy Duty                                                          | 50hp Heavy Duty                         |