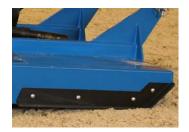

## **ROTARY CUTTER**











なるというない。

Heavy Duty Skid

Heavy Duty Welded Deck

## **Standard Chain Guard**

Standard Slip Clutch

## **SPECIFICATIONS**

| CATEGORY                      | 4' MRC3048-SC                                                            | 5' MRC3060-SC                           | 6' MRC5072-SC                                            | 7′ MRC5084-SC                                |
|-------------------------------|--------------------------------------------------------------------------|-----------------------------------------|----------------------------------------------------------|----------------------------------------------|
| Gear Box                      | 40hp Heavy Duty                                                          | 50hp Heavy Duty                         | 75