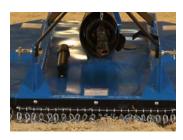

## **ROTARY CUTTER**











なるというない。

Heavy Duty Skid

Heavy Duty Welded Deck

## **Standard Chain Guard**

Standard Slip Clutch

## **SPECIFICATIONS**

| CATEGORY                      | 4' MRC3048-SC                                                            | 5' MRC3060-SC                           | 6' MRC5072-SC                                            | 7′ MRC5084-SC                                |
|-------------------------------|--------------------------------------------------------------------------|-----------------------------------------|----------------------------------------------------------|----------------------------------------------|
| Gear Box                      | 40hp Heavy Duty                                                          | 50hp Heavy Duty                         | 75hp H