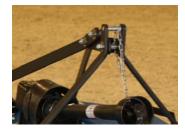

## **ROTARY CUTTER**











なるというない。

Heavy Duty Skid

Heavy Duty Welded Deck

## **Standard Chain Guard**

Standard Slip Clutch

## **SPECIFICATIONS**

| CATEGORY                      | 4' MRC3048-SC                                                            | 5' MRC3060-SC                           | 6' MRC5072-SC                                            | 7′ MRC5084-SC                                |
|-------------------------------|--------------------------------------------------------------------------|-----------------------------------------|----------------------------------------------------------|----------------------------------------------|
| Gear Box                      | 40hp Heavy Duty                                                          | 50hp Heavy Duty                         | 75hp Hea