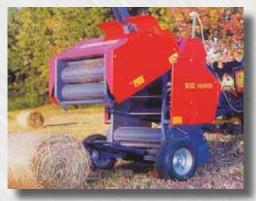

# MINI ROUND BALER

### **M50 SERIES**

#### FEATURES:

- Bale Chamber 20" x 28"
- Average Bale Weight 30-50 lbs.
- Net Wrapped Bales
- Chain Drive Rollers and Pickup
- Dual Shear Bolt Protection
- Adjustable Pickup Guide Wheels
- Automatic Bale Counter
- Operates with as little as 15 HP

| MODEL   | DESCRIPTION                            | WEIGHT |
|---------|----------------------------------------|--------|
| M50     | Mini Round Baler with 34" pickup width | 844    |
| 280-024 | Optional Lateral Drawbar               |        |