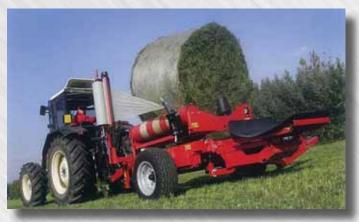

# **BALE WRAPPERS**

## **WR SERIES**

#### FEATURES:

- Frame with mobile wheel in two positions, Inner for transport, Outer for work
- Semi-automatic centering of cradle for fast & efficient use
- Side loading fork
- Load bales to 1900 lbs. without use of ballast
- Direct bale discharge, close to ground without using platform
- Adjustable drawbar

| MODEL   | DESCRIPTION                                    | WEIGHT |
|---------|------------------------------------------------|--------|
| WR3100A | Pull Type Bale Wrapper with Automatic Wrapping | 900    |
| 240-197 | Overturning Vertical Bale Kit                  |        |