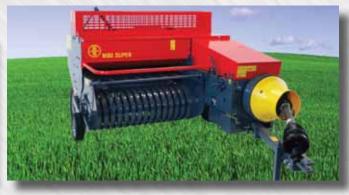

# MINI SQUARE BALER

### **M60-SUPER**

#### FEATURES:

- Bale Chamber 13.5" x 17.5"
- Average Bale Weight 35-55 lbs.
- Bale Length 16" 51"
- Twine Knotter
- Parking Stand
- Bale Counter
- Suitable for low HP Tractors

| MODEL     | DESCRIPTION                                    | WEIGHT |
|-----------|------------------------------------------------|--------|
| M60-Super | Mini Compact Square Bale with 54" pickup width | 2205   |