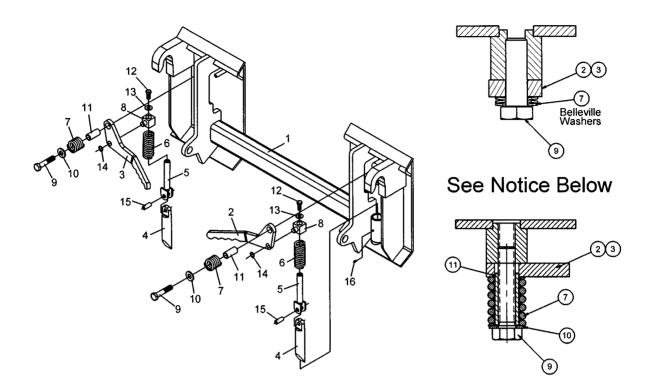

## ADAPTER DRAWING & PARTS LIST For Adapters with Skid Steer Connection

**NOTICE:** Some adapters with the "Universal" Skid Steer connection have 5/8" concave"Belleville" washers to provide tension on the latch handles. Other adapters have a compression spring to provide tension on the latch handles. These parts are **NOT** interchangeable. When ordering replacement parts, check to make sure the correct parts are ordered.

| Ref.<br>No. | Part No. | Description                                               | No.<br>Req'd. |
|-------------|----------|-----------------------------------------------------------|---------------|
| 1           |          | Main Frame Weldment (not available as repair part)        | 1             |
| 2           | 832586   | Lever, Right Hand (0.891" Dia. Hole) w/Springs            | 1             |
|             | 832546   | Lever, Right Hand (0.656" Dia. Hole) w/Belleville Washers | 1             |
| 3           | 832587   | Lever, Left Hand (0.891" Dia. Hole) w/Springs             | 1             |
|             | 832547   | Lever, Left Hand (0.656" Dia. Hole) w/Belleville Washers  | 1             |
|             | 831988   | Lever (for 831980 only)                                   | 2             |
| 4           | 832565   | Lockpin, Plated                                           | 2             |
| 5           | 832566   | Spring Rod Weldment                                       | 2             |
| 6           | 832567   | Spring, Skid Steer Latch                                  | 2             |
| 7           | 832589   | Spring, Adapter Lever                                     | 2             |
|             | 2502024  | Washer, Belleville 5/8"                                   | 6             |
| 8           | 832593   | Block, Snap Ring Pivot                                    | 2             |
| 9           | 2503134  | Bolt 5/8"-11NC x 3" Hex Head Gr. 5 (w/Springs)            | 2             |
|             | 2503152  | Bolt 5/8"-11NC x 2" Hex Head Gr. 5 (w/Belleville Washers) | 2             |
| 10          | 2501044  | SAE Flat Washer 5/8"                                      | 2             |
| 11          | 832588   | Bushing, Adapter Handle                                   | 2             |
| 12          | 2503338  | Bolt 7/16"-14NC x 1" Hex Head Gr. 5                       | 2             |
| 13          | 2501007  | Flat Washer 7/16"                                         | 2             |
| 14          | 2504280  | Retaining Ring 5/8"                                       | 2             |
| 15          | 2504266  | Roll Pin 1/2" x 1 1/4"                                    | 2             |
| 16          | 2504004  | Grease Zerk 1/4" Drive                                    | 2             |