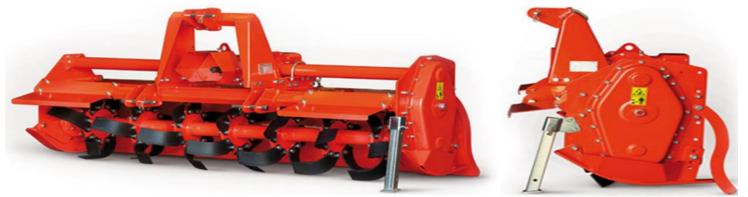

## T15 Series Tillers from Phoenix Heavy Duty Gear Drive Tillers From 73 to 92 Inches

Phoenix T15 Series Rotary Tillers are built tough! Utilizing an ingenious load bearing box frame construction and oversize transmission components, these tillers offer flawless performance for as long as you need them on the job! Why settle for less when there is

## Standard Features Include:

- Six Tines per Flange, (Curved or Square)
- Adjustable Sliding Lower and Upper Links
- Heavy Duty Gear Drive in Oil Bath
- Welded Single Piece Top Hitch Frame
- High Gloss Powder Paint Finish

## **Optional Equipment Includes:**

- Spiked Roller
- Wheel Kit
- Inward Turning End Tine
- Rotor With Knives Instead of Tine

| Specifications                 | T15-72GE     | T15-80GE     | T15-90GE     |
|--------------------------------|--------------|--------------|--------------|
| Working Width (In.)            | 73           | 83           | 92           |
| Working Depth (In.)            | 7            | 7            | 7            |
| Blades / Flange                | 6            | 6            | 6            |
| Total Blades                   | 42           | 48           | 54           |
| Side Drive                     | Gear         | Gear         | Gear         |
| Driveline Protection           | Slip Clutch  | Slip Clutch  | Slip Clutch  |
| Hitch                          | Cat I and II | Cat I and II | Cat I and II |
| PTO Shaft Series               | 6            | 6            | 6            |
| PTO Power Required (HP)        | 35-65        | 35-65        | 35-65        |
| Optimum PTO Speed(RPM)         | 540          | 540          | 540          |
| Rotor Flange Diameter (In.)    | 6.3          | 6.3          | 6.3          |
| Rotor Flange Thickness (In.)   | 0.5          | 0.5          | 0.5          |
| Approximate Weight W/PTO (LBS) | 900          | 950          | 1050         |