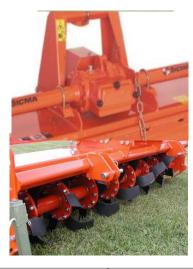

## T15 Series Tillers from Phoenix Heavy Duty Gear Drive Tillers From 73 to 92 Inches

Phoenix T15 Series Rotary Tillers are built tough! Utilizing an ingenious load bearing box frame construction and oversize transmission components, these tillers offer flawless performance for as long as you need them on the job! Why settle for less when there is

## Standard Features Include:

- Six Tines per Flange, (Curved or Square)
- Adjustable Sliding Lower and Upper Links
- Heavy Duty Gear Drive in Oil Bath
- Welded Single Piece Top Hitch Frame
- High Gloss Powder Paint Finish