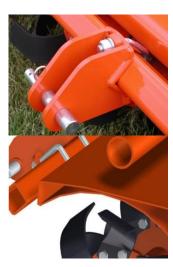

## Standard Features Include:

- Six Tines per Flange, (Curved or Square)
- Adjustable Sliding Lower and Upper Links
- Heavy Duty Gear Drive in Oil Bath
- Welded Single Piece Top Hitch Frame
- High Gloss Powder Paint Finish

## **Optional Equipment Includes:**

- Spiked Roller
- Wheel Kit
- Inward Turning End Tine
- Rotor With Knives Instead of Tine

| Specifications                 | T15-72GE     | T15-80GE     | T15-90GE     |
|--------------------------------|--------------|--------------|--------------|
| Working Width (In.)            | 73           | 83           | 92           |
| Working Depth (In.)            | 7            | 7            | 7            |
| Blades / Flange                | 6            | 6            | 6            |
| Total Blades                   | 42           | 48           | 54           |
| Side Drive                     | Gear         | Gear         | Gear         |
| Driveline Protection           | Slip Clutch  | Slip Clutch  | Slip Clutch  |
| Hitch                          | Cat I and II | Cat I and II | Cat I and II |
| PTO Shaft Series               | 6            | 6            | 6            |
| PTO Power Required (HP)        | 35-65        | 35-65        | 35-65        |
| Optimum PTO Speed(RPM)         | 540          | 540          | 540          |
| Rotor Flange Diameter (In.)    | 6.3          | 6.3          | 6.3          |
| Rotor Flange Thickness (In.)   | 0.5          | 0.5          | 0.5          |
| Approximate Weight W/PTO (LBS) | 900          | 950          | 1050         |