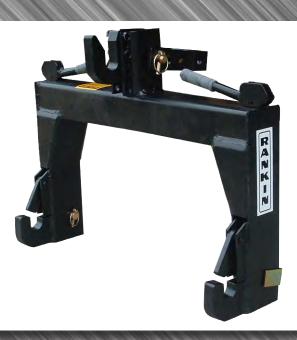

## **QUICK HITCHES**

## **SH SERIES**

## **FEATURES**:

- Fast, easy attachment and release of 3-point implements
- Operator can engage and secure implement from tractor seat
- Reduces chance of personal injury
- Adjustable top link bracket
- Automatic lock with quick release handle

The following options are available: adapter bushing kits for Cat. 1 & 2 quick hitch, adapter bushing kit for clevis style Cat. 1 quick hitch.

| MODELS | HITCH  | OVERALL WIDTH | OVERALL HEIGHT | ADAPTOR BUSHINGS  | WEIGHT   |
|--------|--------|---------------|----------------|-------------------|----------|
| 102851 | Cat. 1 | 30"           | 23-1/4"        | 7/8" ID x 2" OD   | 76 lbs.  |
| 102853 | Cat. 2 | 37-1/4"       | 23-1/4"        | 1-1/8" ID x 2" OD | 134 lbs. |