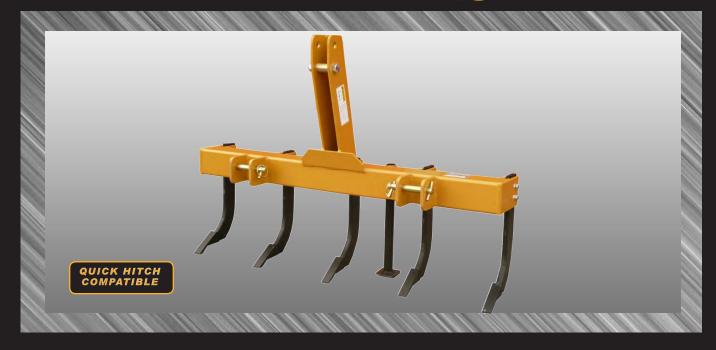

## **SCARIFIERS**

**PA SERIES SCARIFIER ATTACHMENTS** are ideal for breaking up hard ground or renovating pastures. Designed for category 1 tractors up to 50 HP and are available in 5, 6 and 7 shank models. Tool bar widths are 49", 61" and 72". The heavy-duty 4" x 4" x 1/4" tubing is equipped with two position heat-treated forged scarifier shanks with replaceable teeth. Unique shear-bolt shank feature protects your investment. Parking stand included.

| Models                | PA-5S         | PA-6S         | PA-7S         |
|-----------------------|---------------|---------------|---------------|
| NO OF SHANKS          | 5             | 6             | 7             |
| TOOL BAR WIDTH        | 49"           | 61"           | 72"           |
| FRAME TUBE SIZE       | 4" x 4"       | 4" x 4"       | 4" x 4"       |
| SHANK LENGTH          | 13"           | 13"           | 13"           |
| SHANK SIZE            | 3/4" x 2-3/8" | 3/4" x 2-3/8" | 3/4" x 2-3/8" |
| HITCH                 | Cat. 1        | Cat. 1        | Cat. 1        |
| HP RATING             | Up to 50      | Up to 50      | Up to 50      |
| SHEAR BOLT PROTECTION | Yes           | Yes           | Yes           |
| WEIGHT                | 152           | 175           | 200           |