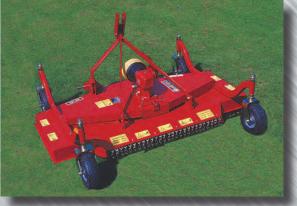

## FINISH MOWERS

## **SM SERIES**

#### FEATURES:

- Floating 3-point hitch maintains cutting height in uneven terrain
- Equipped with belt drive and three spindles
- High suction blades overlap & lift grass for a clean finish
- All lubrication points are accessible above the mower deck
- Full rear discharge feature equipped with chain guards for safety
- Adjustable cutting height from 1" to 4"

| MODELS | DESCRIPTION                                                    | WEIGHT |
|--------|----------------------------------------------------------------|--------|
| SM-120 | 48" Finishing Mower with Rear Discharge, Cat. 1, 3-point hitch | 371    |
| SM-150 | 60" Finishing Mower with Rear Discharge, Cat. 1, 3-point hitch | 405    |
| SM-180 | 71" Finishing Mower with Rear Discharge, Cat. 1, 3-point hitch | 500    |
| SM-230 | 90" Finishing Mower with Rear Discharge, Cat. 1, 3-point hitch | 683    |