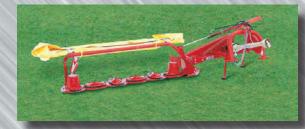

## **SB SERIES**

#### **FEATURES**:

- Operates from minus 60° to plus 90°
- Manual lift feature
- Requires minimum of 15HP to operate
- Cat.1, 3-point hitch

| MODELS              | DESCRIPTION                 | WEIGHT |
|---------------------|-----------------------------|--------|
| SB-165              | 5'-6" Sicklebar Mower       | 485    |
| SB-180              | 6' Sicklebar Mower          | 505    |
| SB-210              | 7' Sicklebar Mower          | 530    |
| Optional Equipment: | Hydraulic Lift Cylinder Kit |        |