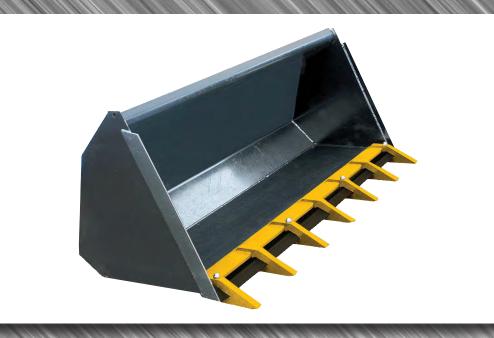

## FEATURES:

- Requires no drilling of holes in bucket
- Installs easily in minutes

- Fits most common loader buckets
- Increases effectiveness of front loader buckets
- Teeth made of A572 Grade 50 steel

| MODELS                                                                                                                                                                                                                                                                                                                                                                                                                                                                                                                                                                                                                                                                                                                                                                                                                                                                                                                                                                                                                                                                                                                                                                                                                                                                                                                                                                                                                                                                                                                                                                                                                                                                                                                                                                                                                                                                                                                                                                                                                                                                                                                         | DESCRIPTION   | BUCKET SIZE | TOOLBAR<br>WIDTH | NO. OF TEETH                      | WEIGHT             |
|--------------------------------------------------------------------------------------------------------------------------------------------------------------------------------------------------------------------------------------------------------------------------------------------------------------------------------------------------------------------------------------------------------------------------------------------------------------------------------------------------------------------------------------------------------------------------------------------------------------------------------------------------------------------------------------------------------------------------------------------------------------------------------------------------------------------------------------------------------------------------------------------------------------------------------------------------------------------------------------------------------------------------------------------------------------------------------------------------------------------------------------------------------------------------------------------------------------------------------------------------------------------------------------------------------------------------------------------------------------------------------------------------------------------------------------------------------------------------------------------------------------------------------------------------------------------------------------------------------------------------------------------------------------------------------------------------------------------------------------------------------------------------------------------------------------------------------------------------------------------------------------------------------------------------------------------------------------------------------------------------------------------------------------------------------------------------------------------------------------------------------|---------------|-------------|------------------|-----------------------------------|--------------------|
| TB42                                                                                                                                                                                                                                                                                                                                                                                                                                                                                                                                                                                                                                                                                                                                                                                                                                                                                                                                                                                                                                                                                                                                                                                                                                                                                                                                                                                                                                                                                                                                                                                                                                                                                                                                                                                                                                                                                                                                                                                                                                                                                                                           | 42" Tooth Bar | 42"         | 40"              | 5                                 | 38                 |
| TB48                                                                                                                                                                                                                                                                                                                                                                                                                                                                                                                                                                                                                                                                                                                                                                                                                                                                                                                                                                                                                                                                                                                                                                                                                                                                                                                                                                                                                                                                                                                                                                                                                                                                                                                                                                                                                                                                                                                                                                                                                                                                                                                           | 48" Tooth Bar | 48"         | 46"              | 6                                 | 42                 |
| TB54                                                                                                                                                                                                                                                                                                                                                                                                                                                                                                                                                                                                                                                                                                                                                                                                                                                                                                                                                                                                                                                                                                                                                                                                                                                                                                                                                                                                                                                                                                                                                                                                                                                                                                                                                                                                                                                                                                                                                                                                                                                                                                                           | 54" Tooth Bar | 54"         | 52"              | 7                                 | 50                 |
| TB60                                                                                                                                                                                                                                                                                                                                                                                                                                                                                                                                                                                                                                                                                                                                                                                                                                                                                                                                                                                                                                                                                                                                                                                                                                                                                                                                                                                                                                                                                                                                                                                                                                                                                                                                                                                                                                                                                                                                                                                                                                                                                                                           | 60" Tooth Bar | 60"         | 58"              | 7                                 | 53                 |
| TB66                                                                                                                                                                                                                                                                                                                                                                                                                                                                                                                                                                                                                                                                                                                                                                                                                                                                                                                                                                                                                                                                                                                                                                                                                                                                                                                                                                                                                                                                                                                                                                                                                                                                                                                                                                                                                                                                                                                                                                                                                                                                                                                           | 66" Tooth Bar | 66"         | 64"              | 8                                 | 62                 |
| TB72                                                                                                                                                                                                                                                                                                                                                                                                                                                                                                                                                                                                                                                                                                                                                                                                                                                                                                                                                                                                                                                                                                                                                                                                                                                                                                                                                                                                                                                                                                                                                                                                                                                                                                                                                                                                                                                                                                                                                                                                                                                                                                                           | 72" Tooth Bar | 72"         | 70"              | 8                                 | 64                 |
| Support of the second s |               |             |                  | A de mar de la la construction de | 14 and and free of |