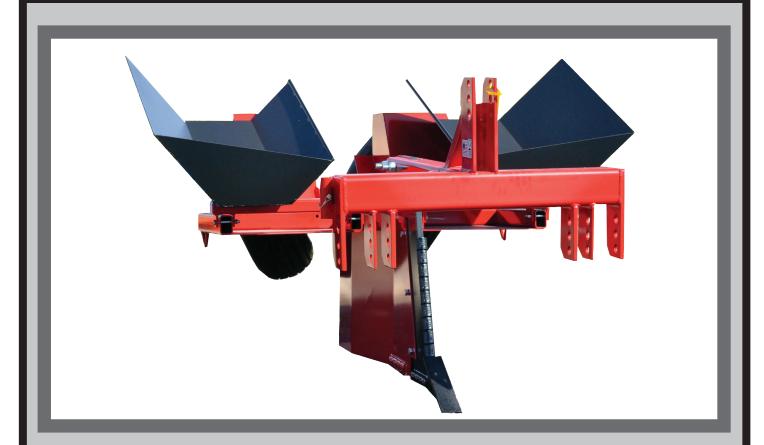

## **FEATURES:**

- Plants up to 500 trees per hour
- Large capacity plant boxes
- Chrome alloy hard faced furrow opener shank Constructed of 5" x 3/8" tubing
- Wide furrow opener for a variety of plants
- Padded cushion seat
- Rubber tire packing wheels
- Cat. 1 & 2 clevis hitch with Cat. 2 pins

| Model   | Plant Box<br>Capacity | Furrow<br>Opening | Planting<br>Depth | HP<br>Required | Tire Size | Weight    |
|---------|-----------------------|-------------------|-------------------|----------------|-----------|-----------|
| TP-2000 | 150 Trees             | 9-1/2"            | 6" - 18"          | 60 - 95        | 11L x 15  | 1000 lbs. |