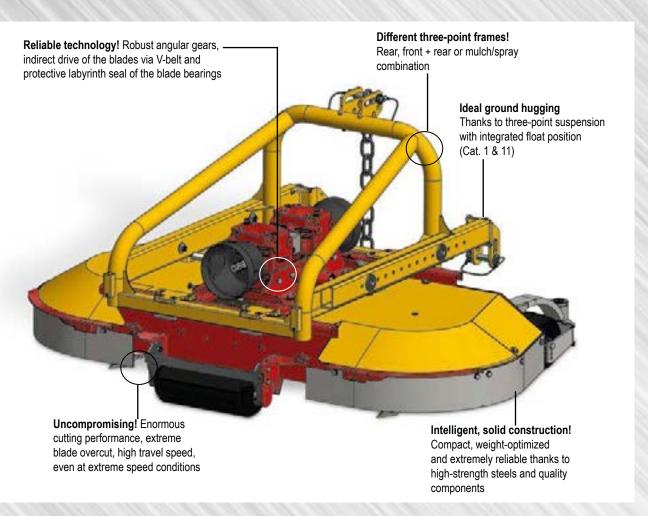

#### **FEATURES:**

- Rear or Dual Side Discharge
- Double Edge Blades
- Belt Drive Spindles
- Front Swivel Wheels
- Rear Roller with Scraper
- Low Profile Deck
- Lateral Hydraulic Offset
- Powder Coat Paint
- Series 6 Driveline
- Dual Gearboxes
- Floating Top Link Chain
  - 1" Cutting Capacity