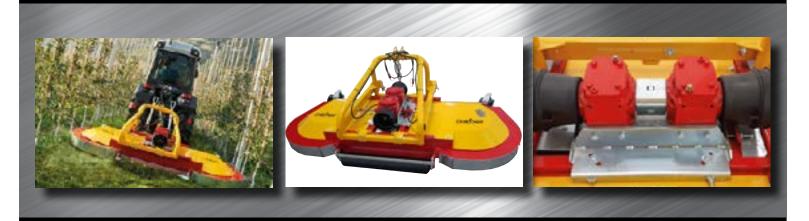

### **ZMG MOWERS**

**Ilmer ZMG Low Profile Series Mowers** are designed to efficiently mow grass with the option of discharging clippings in the row or to both sides of the machine. These high blade tip speed machines are equipped with double edge swinging blades for precision mowing, 1" cutting capacity.

#### **FEATURES:**

- Rear or Dual Side Discharge
- Double Edge Blades
- Belt Drive Spindles
- Front Swivel Wheels
- Rear Roller with Scraper
- Low Profile Deck
- Lateral Hydraulic Offset
- Powder Coat Paint
- Series 6 Driveline
- Dual Gearboxes
- Floating Top Link Chain
  - 1" Cutting Capacity