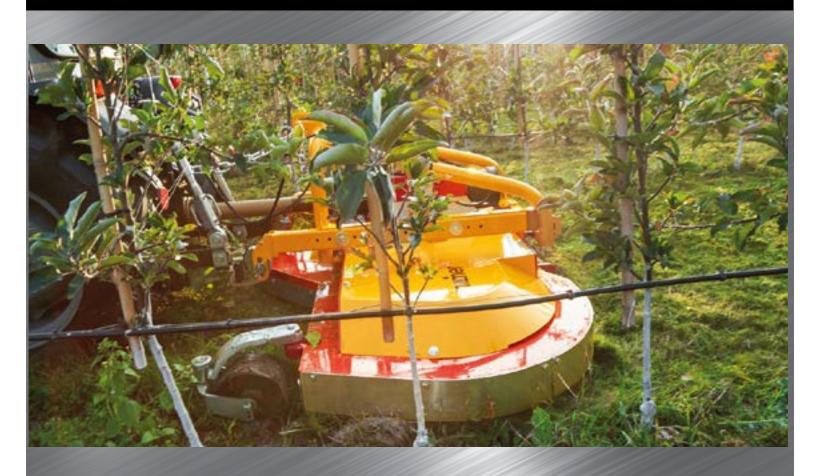

### **ZMG MOWERS**

**Ilmer ZMG Low Profile Series Mowers** are designed to efficiently mow grass with the option of discharging clippings in the row or to both sides of the machine. These high blade tip speed machines are equipped with double edge swinging blades for precision mowing, 1" cutting capacity.

#### **FEATURES:**

- Rear or Dual Side Discharge
- Double Edge Blades
- Belt Drive Spindles
- Front Swivel Wheels
- Rear Roller with Scraper
- Low Profile Deck
- Lateral Hydraulic Offset
- Powder Coat Paint
- Series 6 Driveline
- Dual Gearboxes
- Floating Top Link Chain
  - 1" Cutting Capacity