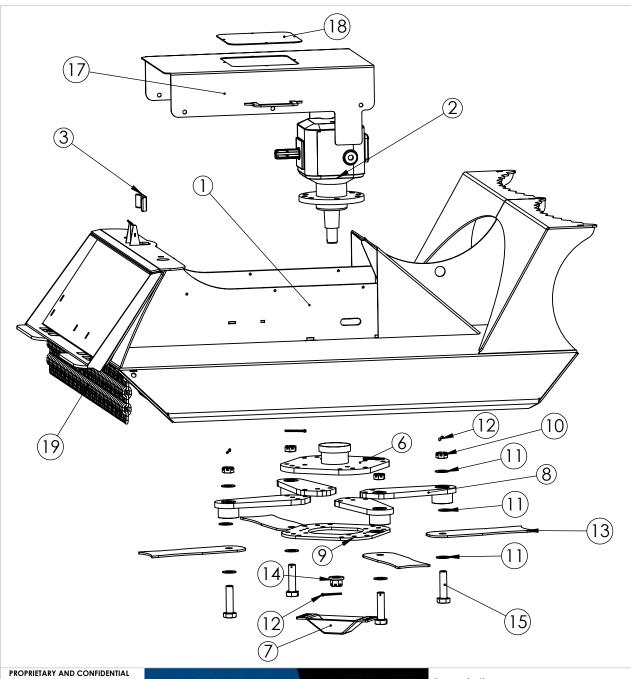

| ITEM NO. | PART NUMBER           | DESCRIPTION                                                                                     | QTY. |
|----------|-----------------------|-------------------------------------------------------------------------------------------------|------|
| 1        | D001412               | CF560 main frame<br>weldment                                                                    | 1    |
| 2        | G2086                 | 3 PH Gearbox RC100<br>540 RPM                                                                   | 1    |
| 3        | D001160               | Hose Clamp Plate                                                                                | 1    |
| 4        | Z2017                 | 3/8" rod for 60"<br>mulchers                                                                    | 1    |
| 5        | D001410               | Entire 60" 4-Blade<br>Mount Assem                                                               | 1    |
| 6        | D001411               | Rotor base for 60 & 72" arms                                                                    | 1    |
| 7        | D001046               | Castle Nut cover                                                                                | 1    |
| 8        | D001449               | 60" Wing Weldment<br>with hub                                                                   | 4    |
| 9        | D003949               | Blade Mount bolt-on support (Brush Cutt)                                                        | 1    |
| 10       | D001275               | Castle Nut 1" UNF G2                                                                            | 4    |
| 11       | D001779               | 1" hardened washer<br>for swing blade                                                           | 12   |
| 12       | D001866               | Cottered pin 3/16                                                                               | 5    |
| 13       | D001041 hard<br>steel | AR400 15.5" Swinging<br>Blade                                                                   | 4    |
| 14       | D002378               | M30x2-6H castle nut<br>for brush cutt and<br>stump grinder<br>gearbox 120141 (old<br>p/n F2005) | 1    |
| 15       | D001276               | 1" bolt with cross hole                                                                         | 4    |
| 16       | D001409               | Power Gear Cover                                                                                | 1    |
| 17       | CF560-12              | Shield MF360                                                                                    | 1    |
| 18       | CF560-30              | Motor cover door                                                                                | 1    |
| 19       | D002129               | 6 Link Chain                                                                                    | 56   |