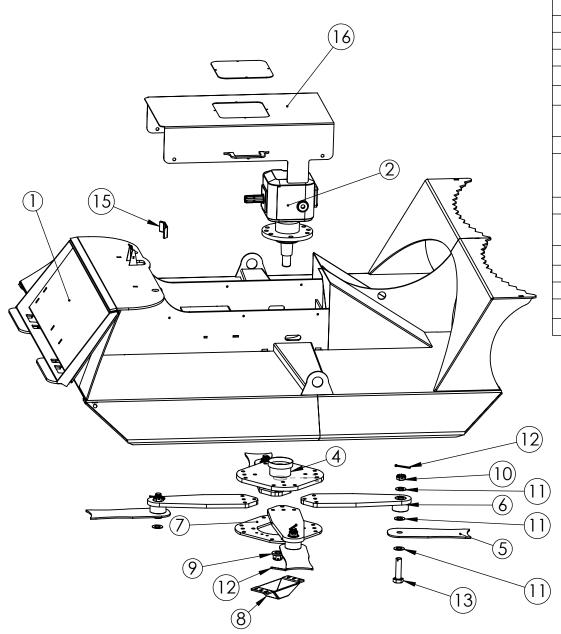

| ITEM NO. | PART NUMBER        | DESCRIPTION                                                                               | QTY. |
|----------|--------------------|-------------------------------------------------------------------------------------------|------|
| 1        | D001445            | Main Weldment                                                                             | 1    |
| 2        | G2086              | 3 PH Gearbox RC100 540 RPM                                                                | 1    |
| 3        | D001450            | 72" 4-Blade Assem                                                                         | 1    |
| 4        | D001411            | Rotor base for 60 & 72" arms                                                              | 1    |
| 5        | D001041 hard steel | AR400 15.5" Swinging Blade                                                                | 4    |
| 6        | D001452            | 72" Wing with hub                                                                         | 4    |
| 7        | D003949            | Blade Mount bolt-on support<br>(Brush Cutt)                                               | 1    |
| 8        | D001046            | Castle Nut cover                                                                          | 1    |
| 9        | D002378            | M30x2-6H castle nut for brush cutt<br>and stump grinder gearbox 120141<br>(old p/n F2005) | 1    |
| 10       | D001275            | Castle Nut 1" UNF G2                                                                      | 4    |
| 11       | D001779            | 1" hardened washer for swing blade                                                        | 12   |
| 12       | D001866            | Cottered pin 3/16                                                                         | 5    |
| 13       | D001276            | 1" bolt with cross hole                                                                   | 1    |
| 14       | Z2017              | 3/8" rod for 60" mulchers                                                                 | 1    |
| 15       | D001160            | Hose Clamp Plate                                                                          | 1    |
| 16       | D001444            | Power Gear Cover                                                                          | 1    |