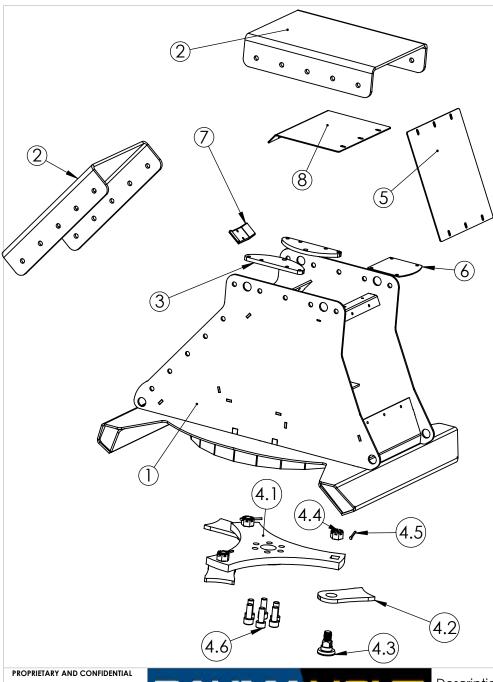

| ITEM NO. | PART NUMBER   | DESCRIPTION                                                      | QTY. |
|----------|---------------|------------------------------------------------------------------|------|
| 1        | D003819       | Main weldment                                                    | 1    |
| 2        | D001161       | Blank mounting plate for<br>MX530                                | 2    |
| 3        | CXC530-12     | Motor mount brace                                                | 2    |
| 4        | D003820       | Rotor assembly 30"                                               | 1    |
| 4.1      | D003932       | 30" rotor blade weldment                                         | 1    |
| 4.2      | AR400 D003970 | Blade                                                            | 3    |
| 4.3      | D002543       | 1" Bolt Assembly 55.000.088<br>1/2" step for blade (nut is .089) | 3    |
| 4.4      | D003397       | Castle Nut 1" for CXC550                                         | 3    |
| 4.5      | D001866       | Cottered pin 3/16                                                | 3    |
| 4.6      | D004289       | 3/4" x 2" fine thread Allen<br>bolt                              | 6    |
| 5        | CXC530-15     | Welded Gaurd                                                     | 1    |
| 6        | CXC530-16     | Port cover                                                       | 1    |
| 7        | D001160       | Hose Clamp Plate                                                 | 1    |
| 8        | CXC530-21     | Cover                                                            | 1    |