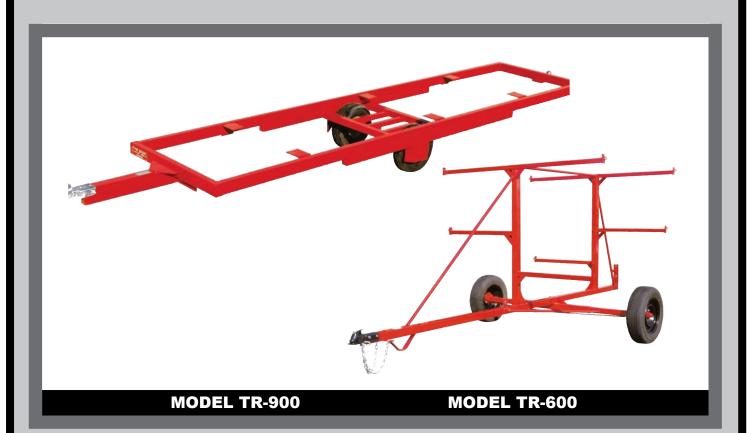

## TR SERIES

The TR-900 Empty Bin Trailer is designed to transport empty bins to the field for use with four wheelers and ATV's. The three-bin capacity trailer is equipped with 955 lb. capacity torsion flex axle. Standard equipment includes: two 530 x 6 6-ply tires, 955 lb. capacity torsion flex axle, and a 1-7/8" ball hitch.

The TR-600 Ladder Trailer is designed to carry up to 34 ladders with the option of 40 ladder capacity. Standard equipment includes: torflex axle equipped with 14" or 15" good used automotive tires; tie down loops and a 2" ball hitch. The heavy duty version incorporates the same features found in the standard version with the exception that it includes a heavy duty torsion flex axle, new 225 x 15 tires, and fenders.