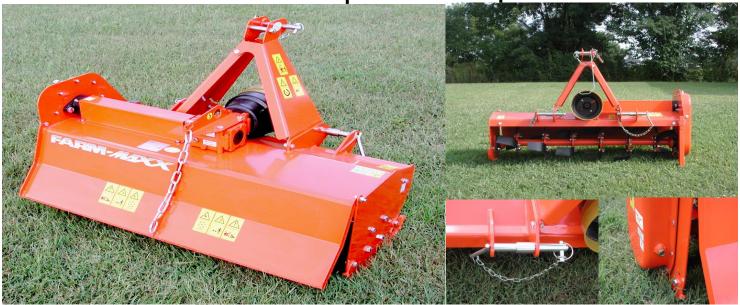

## **FTC Series Rotary Tillers**

36, 40, and 48 Inch Rotary Tillers
Perfect for Sub-Compact Tractors up to 25 HP

The FTC Series provides the perfectly designed rotary tillers for serious gardeners and those operating sub-compact and compact tractors. These well-built tillers guarantee dependable service and top notch results year after year.

## Standard Features Include:

- Six Tines Per Flange On FTC 48, Four Tines Per Flange On FTC-36 and FTC-40
- Drive Housing Oil Level Sight Glass for Ease of Maintenance
- Heavy Duty Zinc Plated Jack Stand
- Optional PTO W/Slip Clutch Available

| Specifications                | FTC 36      | FTC 40      | FTC 48      |
|-------------------------------|-------------|-------------|-------------|
|                               |             |             |             |
| Working Width (Inches)        | 36          | 40          | 48          |
| Working Depth (Inches)        | 4.75        | 4.75        | 4.75        |
| Blades per Flange             | 4           | 4           | 6           |
| Total Blades                  | 16          | 20          | 36          |
| Transmission Type             | Chain       | Chain       | Chain       |
| Optional Driveline Protection | Slip Clutch | Slip Clutch | Slip Clutch |
| Hitch                         | Cat. I      | Cat. I      | Cat. I      |
| PTO Power Recommended (HP)    | 13-17       | 15-20       | 20-25       |
| Optimum PTO Speed (RPM)       | 540         | 540         | 540         |
| Rotor Tube Diameter (Inches)  | 2           | 2           | 2           |
| Aproximate Weight (LBS)       | 253         | 275         | 297         |