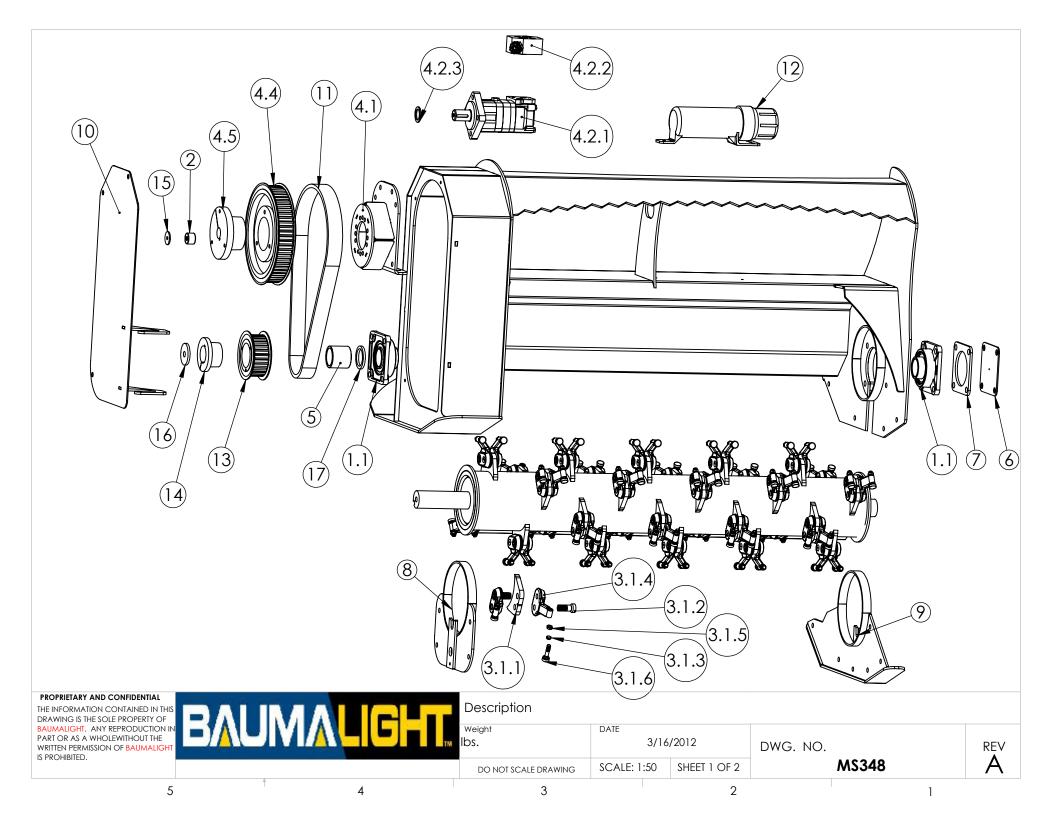

| ITEM NO.                                                                                                                                                            | PART NUMBER        | DESCRIPTION                                                              | QTY. |
|---------------------------------------------------------------------------------------------------------------------------------------------------------------------|--------------------|--------------------------------------------------------------------------|------|
| 1                                                                                                                                                                   | D001635            | Main MF448 weldment                                                      | 1    |
| 1.1                                                                                                                                                                 | D001344            | 4 Blot 210 Flange Black Ductile                                          | 2    |
| 2                                                                                                                                                                   | D001638            | Shaft extender                                                           | 1    |
| 3                                                                                                                                                                   | D001633            | 300 series 48" Rotor                                                     | 1    |
| 3.1                                                                                                                                                                 | D001632            | 300 series double tooth cluster (complete single set)                    | 30   |
| 3.1.1                                                                                                                                                               | D001676            | Base green tooth holder                                                  | 1    |
| 3.1.2                                                                                                                                                               | D001775            | 5/8 Bolt for Green Tooth Holder D001679                                  | 2    |
| 3.1.3                                                                                                                                                               | D001678            | 3/8" green tooth tapered bushing                                         | 2    |
| 3.1.4                                                                                                                                                               | D001679            | Green tooth holder reversable                                            | 2    |
| 3.1.5                                                                                                                                                               | D001625            | 3/8" nut                                                                 | 2    |
| 3.1.6                                                                                                                                                               | G3000              | 3/8" Green Tooth                                                         | 2    |
| 3.2                                                                                                                                                                 | D001114            | 48" Rotor Pipe                                                           | 1    |
| 3.3                                                                                                                                                                 | D001467            | Weld in drum drive shaft with keyway                                     | 1    |
| 3.4                                                                                                                                                                 | D001466            | Weld in drum stub shaft (500 series)                                     | 1    |
| 3.5                                                                                                                                                                 | D001468            | Weldin bushing (500 series)                                              | 2    |
| 3.6                                                                                                                                                                 | D001118            | Anti Wire Guard                                                          | 2    |
| 4                                                                                                                                                                   | D001637            | Motor assem                                                              | 1    |
| 4.1                                                                                                                                                                 | MS348-2            | A motor mount                                                            | 1    |
| 4.2                                                                                                                                                                 | D004149            | Complete Hydraulic motor with Relief Block - A-mount                     | 1    |
| 4.2.1                                                                                                                                                               | D004147            | Hydraulic motor for A-mount options                                      | 1    |
| 4.2.2                                                                                                                                                               | D004148            | Complete relief block for A-Mount motor                                  | 1    |
| 4.2.3                                                                                                                                                               | D001374            | Cat motor spacer 1.25" shaft                                             | 1    |
| 4.3                                                                                                                                                                 | MS348-7            | Motor back plate                                                         | 1    |
| 4.4                                                                                                                                                                 | D001796            | Pulley 40 mm Timer for big side on 3 series (P64-14M-40-E)               | 1    |
| 4.5                                                                                                                                                                 | D001804            | Ex1-1/4 hub                                                              | 1    |
| 5                                                                                                                                                                   | D001085            | Hub Spacer for 2" rotor shaft                                            | 1    |
| 6                                                                                                                                                                   | MS348-10           | Bearing Cover                                                            | 1    |
| 7                                                                                                                                                                   | MS348-12           | Bearing Cover                                                            | 1    |
| 8                                                                                                                                                                   | D001640            | Right wire guard                                                         | 1    |
| 9                                                                                                                                                                   | D001040            |                                                                          | 1    |
|                                                                                                                                                                     |                    | Left wire guard                                                          |      |
| 10                                                                                                                                                                  | D001642<br>D001807 | Door assem<br>Belt 40x1400mm timer for A450 motor in 300 series and down | 1    |
|                                                                                                                                                                     | D001413-Z96503     | Manual Tube 3-1/2 Short                                                  | -    |
| 12                                                                                                                                                                  | D001797            | Pulley 40 mm Timer for small side on 3 series (P28-14M-40-SK)            | 1    |
|                                                                                                                                                                     | B2008              | Small Hub 2 Bore                                                         | 1    |
| 14 15                                                                                                                                                               | D001871            | A450 motor end washer                                                    | 1    |
| 15                                                                                                                                                                  | D001361            | Rotor shaft washer                                                       | 1    |
| 17                                                                                                                                                                  | D001345            | 2" pulley spacer                                                         | 1    |
| ROPRIETARY AND CONFIDENTIAL<br>IE INFORMATION CONTAINED IN THIS<br>RAWING IS THE SOLE PROPERTY OF<br>AUMALIGHT. ANY REPRODUCTION IN<br>ART OR AS A WHOLEWITHOUT THE | BAUMALIGH          |                                                                          | R    |
| VRITTEN PERMISSION OF <mark>BAUMALIGHT</mark><br>5 PROHIBITED.                                                                                                      |                    | DWG. NO.<br>DO NOT SCALE DRAWING SCALE: 1:50 SHEET 2 OF 2                |      |
| 5                                                                                                                                                                   | <sup>↑</sup> 4     | 3 2                                                                      |      |