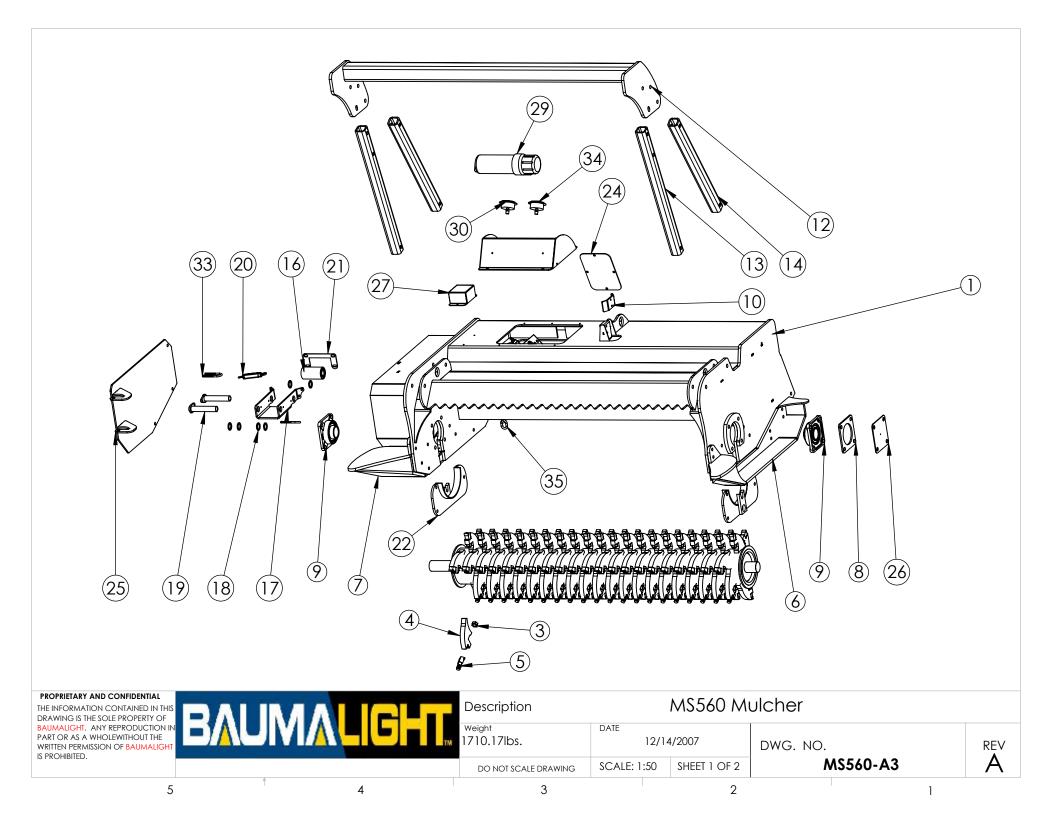

|    | PART NUMBER          | DESCRIPTION                                  | QTY. |
|----|----------------------|----------------------------------------------|------|
| 1  | D001226              | Main weldment                                | 1    |
| 2  | D001081              | 500 Series 60" Rotor                         | 1    |
| 3  | D001773              | Tooth Nut                                    | 126  |
| 4  | D001343              | 5000 Series Tooth Holder (Weld-on)           | 126  |
| 5  | P5000                | V-Slash 5/8" threaded mulcher tooth          | 126  |
| 6  | M2036                | Left ski 760                                 | 1    |
| 7  | M2035                | Right Ski 760                                | 1    |
| 8  | MS560-1              | Bearing Cover spacer                         | 1    |
| 9  | D001344              | 4 Blot 210 Flange Black Ductile              | 2    |
| 10 | D001160              | Hose Clamp Plate                             | 1    |
| 11 | M2041                | Pusher assembly with tubing                  | 1    |
| 12 | M2042                | Top Pusher MF760                             | 1    |
| 13 | Z2012                | Pusher Tube                                  | 2    |
| 14 | Z2009                | Pusher Tube                                  | 2    |
| 15 | D001002              | Belt tightner                                | 1    |
| 16 | D001277              | Wide Idler with bearings                     | 1    |
| 17 | D001074              | Idler Arm                                    | 1    |
| 18 | D001073              | .125 Washer                                  | 6    |
| 19 | D001620              | Greaseless flange pin 1"                     | 2    |
| 20 | D001846              | Turn buckle 5/16 x 9 for belt tightner       | 1    |
| 21 | D001617              | Cross lock plate                             | 1    |
| 22 | D001067              | Wire Gaurd Holder                            | 1    |
| 23 | D001028              | 1 x 5" Flange Pin                            | 1    |
| 24 | MS560-49             | Motor shead door                             | 1    |
| 25 | D001508              | Door Assem                                   | 1    |
| 26 | MS560-62             | Bearing Cover                                | 1    |
| 27 | D001630              | 6-pack holder                                | 1    |
| 28 | D001511              | Pressure gage assem                          | 1    |
| 29 | Z96503               | Manual Tube 3-1/2 Short                      | 1    |
| 30 | D001245              | 1,000 psi Panel Mount 1/4 NPT Pressure Gauge | 1    |
| 31 | MS560-25             | Motor Cover                                  | 1    |
| 32 | MS500-25<br>MS560-27 | Gauge side plates                            | 2    |
| 33 | D001883              | U-Bolt 1/4 x 3 for Belt Tightener            | 1    |
|    |                      |                                              |      |
| 34 | H2101                | 4,000 psi Panel Mount 1/4 NPT Pressure Gauge | 1    |
| 35 | D002129              | 6 Link Chain                                 | 1    |