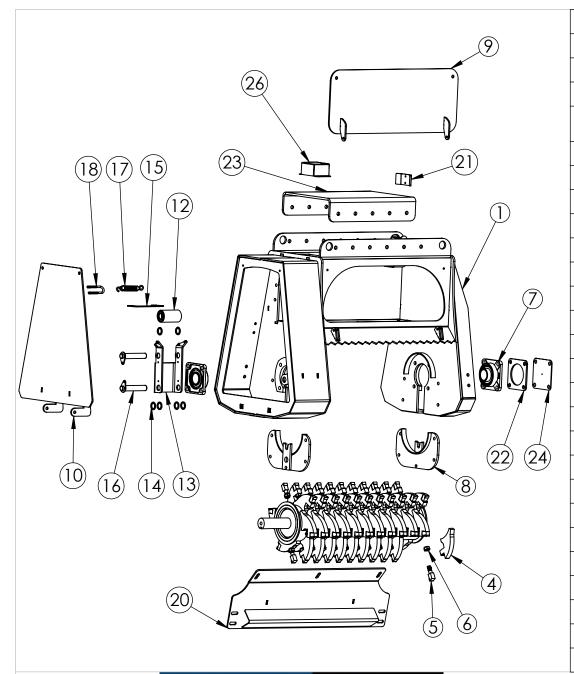

| ITEM NO.    | PART NUMBER | DESCRIPTION                                  | QTY. |
|-------------|-------------|----------------------------------------------|------|
| 1           | D001298     | Main Frame                                   | 1    |
| 2           | D001299     | 300 series 30" Rotor with teeth              | 1    |
| 3           | D001180     | 500 series 30" Rotor Assem                   | 1    |
| 4           | D001343     | 50 W Mulcher Tooth Holder for P5000<br>Tooth | 66   |
| 5           | P5000       | Flush 5/8" threaded mulcher tooth            | 66   |
| 6           | D001773     | Tooth Nut                                    | 66   |
| 7           | D001344     | 4 Blot 210 Flange Black Ductile              | 2    |
| 8           | D001300     | Wire Gaurd Holder                            | 2    |
| 9           | D001301     | Motor access door                            | 1    |
| 10          | D001306     | Belt access door                             | 1    |
| 11          | D001002     | Belt tightner                                | 1    |
| 12          | D001277     | Wide Idler with bearings                     | 1    |
| 13          | D001074     | Idler Arm                                    | 1    |
| 14          | D001073     | .125 Washer                                  | 6    |
| 15          | D001617     | Cross lock plate                             | 1    |
| 16          | D001620     | Greaseless flange pin                        | 2    |
| 17          | D001846     | Turn buckle 5/16 x 9 for belt tightner       | 1    |
| 18          | D001883     | U-Bolt 1/4 x 3 for Belt Tightener            | 1    |
| 19          | D001028     | Front mount 1x 5" pin                        | 2    |
| 20          | D001307     | removable door                               | 1    |
| 21          | D001160     | Hose Clamp Plate                             | 1    |
| 22          | D001316     | bearing closer                               | 1    |
| 23          | D001161     | Blank mounting plate for MX530               | 1    |
| 24          | MX530-31    | bearing closer                               | 1    |
| 25          | MX530-32    | Top cover                                    | 1    |
| 26          | D001630     | 6-pack holder                                | 1    |
| 30" Mulcher |             |                                              |      |