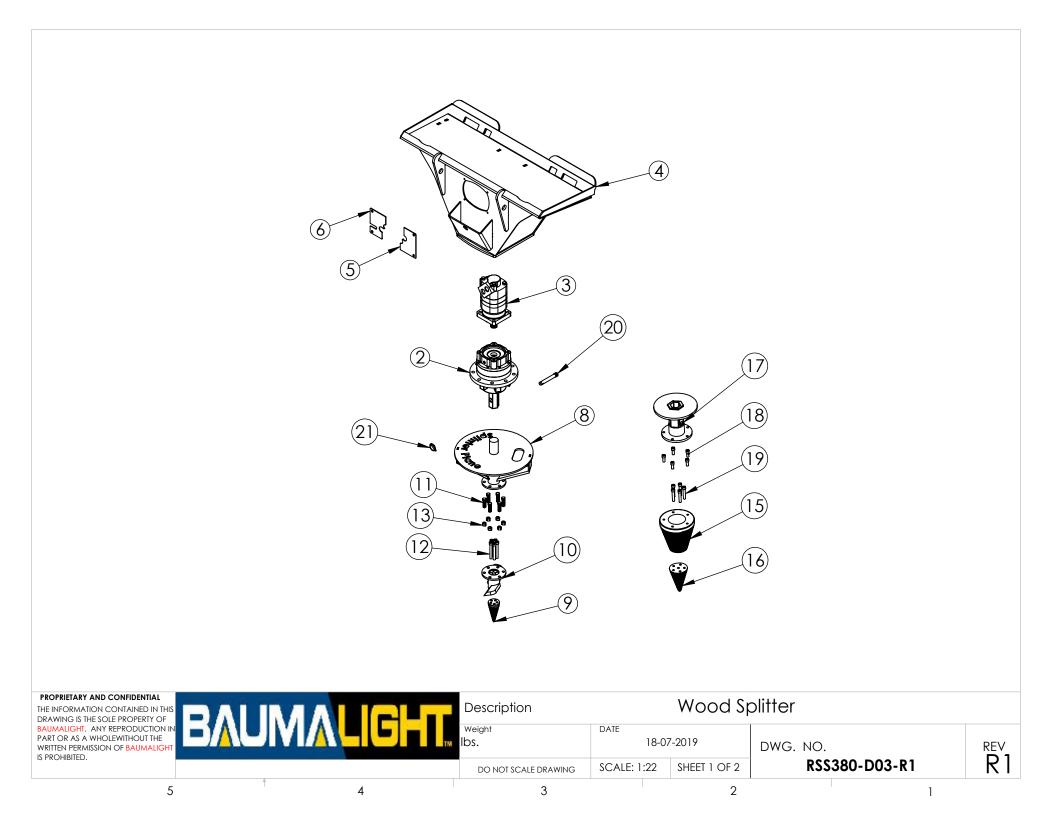

| ITEM NO.                                                                                                        | PART NUMBER |              | DESC                                                            | RIPTION   |                           | QTY. |  |
|-----------------------------------------------------------------------------------------------------------------|-------------|--------------|-----------------------------------------------------------------|-----------|---------------------------|------|--|
| 1                                                                                                               | D001290     |              | Drive assembly                                                  |           |                           |      |  |
| 2                                                                                                               | D001197     |              | Planetary Gearbox                                               |           |                           |      |  |
| 3                                                                                                               | D001334     | Cł           | Charr-Lynn RC780 14T motor 1                                    |           |                           |      |  |
| 4                                                                                                               | D003139     |              | Body 1                                                          |           |                           |      |  |
| 5                                                                                                               | RSS380-7    |              | Moto                                                            | or closer |                           | 1    |  |
| 6                                                                                                               | RSS380-4    |              | Motor closer 1                                                  |           |                           |      |  |
| 7                                                                                                               | D002771     |              | Small planer bit 1                                              |           |                           |      |  |
| 8                                                                                                               | D004002     | Stump        | Stump planer - Large blade assembly                             |           |                           |      |  |
| 9                                                                                                               | D003508     | Planer tip - | Planer tip - 4140 40/45RC material Quench &<br>Temper           |           |                           |      |  |
| 10                                                                                                              | D003930     | Smal         | Small blade assembly for small bit                              |           |                           |      |  |
| 11                                                                                                              | D004923     | 2" x         | 2" x 0.5" COARSE THREAD BOLT                                    |           |                           |      |  |
| 12                                                                                                              | D004922     | 4" >         | 4" x 1/2" fine thread Allen bolt                                |           |                           |      |  |
| 13                                                                                                              | D004977     |              | 1/2 Lock nut 6                                                  |           |                           |      |  |
| 14                                                                                                              | D002507     | 2" Hex       | 2" Hex Drive Wood Splitter (2 Piece)                            |           |                           |      |  |
| 15                                                                                                              | D003722     | Large top ho | Large top half of spliter cone for both 2" hex and flange drive |           |                           |      |  |
| 16                                                                                                              | D002506     | Splint       | Splinter Tip 4140 40/45RC material 1                            |           |                           |      |  |
| 17                                                                                                              | D004919     | 2" Hex Sp    | 2" Hex Splitter Cone Top Flange Assembly                        |           |                           |      |  |
| 18                                                                                                              | D004920     | 1/2"         | 1/2" x 1.25" fine thread Allen bolt 5                           |           |                           |      |  |
| 19                                                                                                              | D004921     | 2.75'        | 2.75" x 1/2" fine thread Allen bolt 5                           |           |                           |      |  |
| 20                                                                                                              | D002008     |              | cross pin                                                       |           |                           |      |  |
| 21                                                                                                              | \$1014      |              | 3-Point Lynch Pin                                               |           |                           |      |  |
| RIETARY AND CONFIDENTIAL<br>FORMATION CONTAINED IN T<br>ING IS THE SOLE PROPERTY OF<br>ALIGHT, ANY REPRODUCTION |             | Description  | DATE                                                            | Wood S    | plitter                   |      |  |
| DR AS A WHOLEWITHOUT THE<br>IN PERMISSION OF BAUMALIG<br>HIBITED.                                               |             |              | 18-0                                                            | 7-2019    | DWG. NO.<br>RSS380-D03-R1 |      |  |