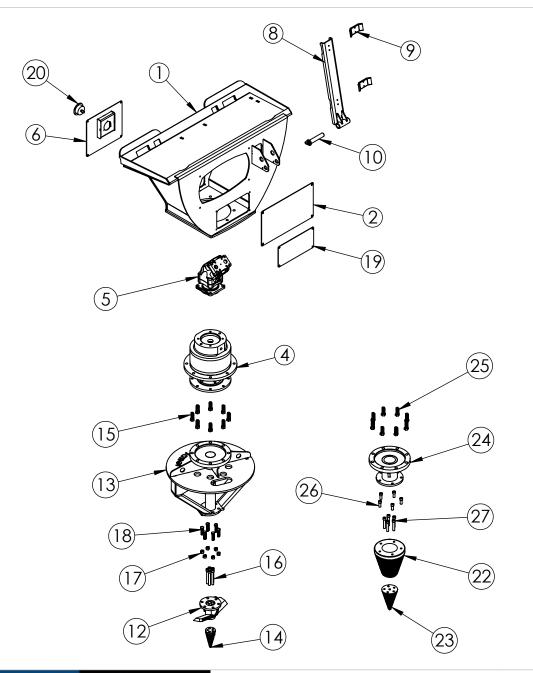

| ITEM NO.                                                                                                                             | PART NUMBER |                | DESCRIPTION                                                     |              |    |
|--------------------------------------------------------------------------------------------------------------------------------------|-------------|----------------|-----------------------------------------------------------------|--------------|----|
| 1                                                                                                                                    | D003373     | SI             | SPLINTER WELDMENT ASSEMBLY                                      |              |    |
| 2                                                                                                                                    | RSS780-8    |                | Motor closer                                                    |              |    |
| 3                                                                                                                                    | D003372     | Plan           | Planetary drive & Motor Assembly                                |              |    |
| 4                                                                                                                                    | D002549     |                | Planetary drive                                                 |              |    |
| 5                                                                                                                                    | D001216     | C590 40-60     | C590 40-60 gpm 4,000 psi Bent Axis Piston Motor<br>108cc        |              |    |
| 6                                                                                                                                    | D002562     |                | Panel Plate                                                     |              |    |
| 7                                                                                                                                    | D003374     |                | Hose support                                                    |              |    |
| 8                                                                                                                                    | RSS780-10   |                | bottom hose bracket                                             |              |    |
| 9                                                                                                                                    | D001160     |                | Hose Clamp Plate                                                |              |    |
| 10                                                                                                                                   | D001028     |                | 1 x 5" Flange Pin                                               |              |    |
| 11                                                                                                                                   | D003381     |                | Large planer                                                    |              |    |
| 12                                                                                                                                   | D003434     |                | Planer cone                                                     |              |    |
| 13                                                                                                                                   | D003435     |                | Shaft Assy                                                      |              |    |
| 14                                                                                                                                   | D003508     | Planer tip - 4 | Planer tip - 4140 40/45RC material Quench & Temper              |              |    |
| 15                                                                                                                                   | D004924     | 2>             | 2 x.625 Coarse Thread - Grade 8                                 |              |    |
| 16                                                                                                                                   | D004922     | 4              | 4" x 1/2" fine thread Allen bolt                                |              |    |
| 17                                                                                                                                   | D004977     |                | 1/2 Lock nut                                                    |              |    |
| 18                                                                                                                                   | D004923     | 2":            | 2" x 0.5" COARSE THREAD BOLT                                    |              |    |
| 19                                                                                                                                   | RSS780-14   |                | Cover                                                           |              |    |
| 20                                                                                                                                   | H2101       | 4,000 psi Po   | 4,000 psi Panel Mount 1/4 NPT Pressure Gauge                    |              |    |
| 21                                                                                                                                   | D003935     |                | Flange mount                                                    |              |    |
| 22                                                                                                                                   | D003722     | Large top half | Large top half of spliter cone for both 2" hex and flange drive |              |    |
| 23                                                                                                                                   | D002506     | Spli           | Splinter Tip 4140 40/45RC material                              |              |    |
| 24                                                                                                                                   | D003944     |                | Stand-off weldment                                              |              |    |
| 25                                                                                                                                   | D004924     | 2>             | 2 x.625 Coarse Thread - Grade 8                                 |              |    |
| 26                                                                                                                                   | D004920     | 1/2            | 1/2" x 1.25" fine thread Allen bolt                             |              |    |
| 27                                                                                                                                   | D004921     | 2.7            | 2.75" x 1/2" fine thread Allen bolt                             |              |    |
| RIETARY AND CONFIDENTIAL FORMATION CONTAINED IN THIS                                                                                 |             | Description    | Wood Sr                                                         | olitter      |    |
| VING IS THE SOLE PROPERTY OF<br>IALIGHT. ANY REPRODUCTION IN<br>OR AS A WHOLEWITHOUT THE<br>EN PERMISSION OF BAUMALIGHT<br>)HIBITED. | BAUMALIGH   | Weight lbs.    | DATE 19-07-2019                                                 | DWG. NO.     | RE |
| COLIDITED.                                                                                                                           |             |                |                                                                 | DCC700 DO2 D |    |