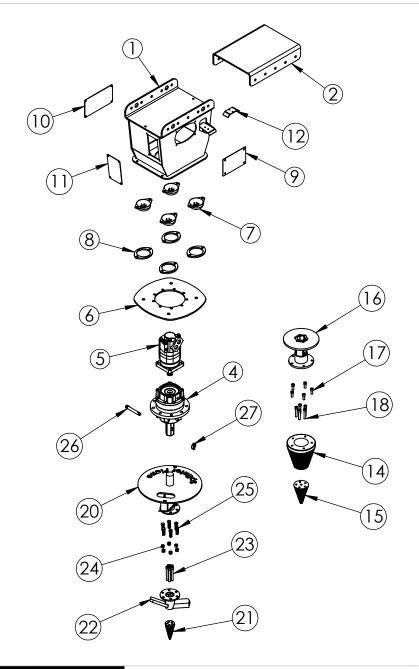

| BAUMALGHT |
|-----------|
|-----------|

| Description | Wood slitter      |
|-------------|-------------------|
|             | 7 7 0 0 0 3111101 |

DWG. NO. **RSX580-D03-R1** 

REV R1

5 3 2

| ITEM NO.                                                                                                                                                             | PART NUMBER | DESCRIPTION                                                     | QTY. |
|----------------------------------------------------------------------------------------------------------------------------------------------------------------------|-------------|-----------------------------------------------------------------|------|
| 1                                                                                                                                                                    | D003570     | RSX580 Body                                                     | 1    |
| 2                                                                                                                                                                    | D001161     | Blank mounting plate for MX530                                  | 1    |
| 3                                                                                                                                                                    | D001290     | Drive assembly                                                  | 1    |
| 4                                                                                                                                                                    | D001197     | Planetary Gearbox                                               | 1    |
| 5                                                                                                                                                                    | D001334     | Charr-Lynn RC780 14T motor                                      | 1    |
| 6                                                                                                                                                                    | RSX580-6    | Frame bolt on plate                                             | 1    |
| 7                                                                                                                                                                    | D001478     | Vibro-Isolator K62 (Rubber mount)                               | 4    |
| 8                                                                                                                                                                    | RSX580-7    | Rubber washer                                                   | 4    |
| 9                                                                                                                                                                    | RSX580-10   | Hose Cover                                                      | 1    |
| 10                                                                                                                                                                   | RSX580-11   | Cover                                                           | 1    |
| 11                                                                                                                                                                   | RSX580-13   | Side frame cover                                                | 1    |
| 12                                                                                                                                                                   | D001160     | Hose Clamp Plate                                                | 1    |
| 13                                                                                                                                                                   | D002507     | 2" Hex Drive Wood Splitter (2 Piece)                            | 1    |
| 14                                                                                                                                                                   | D003722     | Large top half of spliter cone for both 2" hex and flange drive | 1    |
| 15                                                                                                                                                                   | D002506     | Splinter Tip 4140 40/45RC material                              | 1    |
| 16                                                                                                                                                                   | D004919     | 2" Hex Splitter Cone Top Flange Assembly                        | 1    |
| 17                                                                                                                                                                   | D004920     | 1/2" x 1.25" fine thread Allen bolt                             | 5    |
| 18                                                                                                                                                                   | D004921     | 2.75" x 1/2" fine thread Allen bolt                             | 5    |
| 19                                                                                                                                                                   | D002771     | Small planer bit                                                | 1    |
| 20                                                                                                                                                                   | D004002     | Stump planer - Large blade assembly                             | 1    |
| 21                                                                                                                                                                   | D003508     | Planer tip - 4140 40/45RC material Quench & Temper              | 1    |
| 22                                                                                                                                                                   | D003930     | Small blade assembly for small bit                              | 1    |
| 23                                                                                                                                                                   | D004922     | 4" x 1/2" fine thread Allen bolt                                | 5    |
| 24                                                                                                                                                                   | D004977     | 1/2 Lock nut                                                    | 6    |
| 25                                                                                                                                                                   | D004923     | 2" x 0.5" COARSE THREAD BOLT                                    | 6    |
| 26                                                                                                                                                                   | D002008     | cross pin                                                       | 1    |
| 27                                                                                                                                                                   | \$1014      | 3-Point Lynch Pin                                               | 1    |
| RIETARY AND CONFIDENTIAL FORMATION CONTAINED IN TH ING IS THE SOLE PROPERTY OF ALIGHT. ANY REPRODUCTION DR AS A WHOLEWITHOUT THE IN PERMISSION OF BAUMALIGH HIBITED. | BAUMALG     | Bive. No.                                                       | RE   |
|                                                                                                                                                                      |             | DO NOT SCALE DRAWING SCALE: 1:25 SHEET 2 OF 2 RSX580-D03-R      | :1 R |