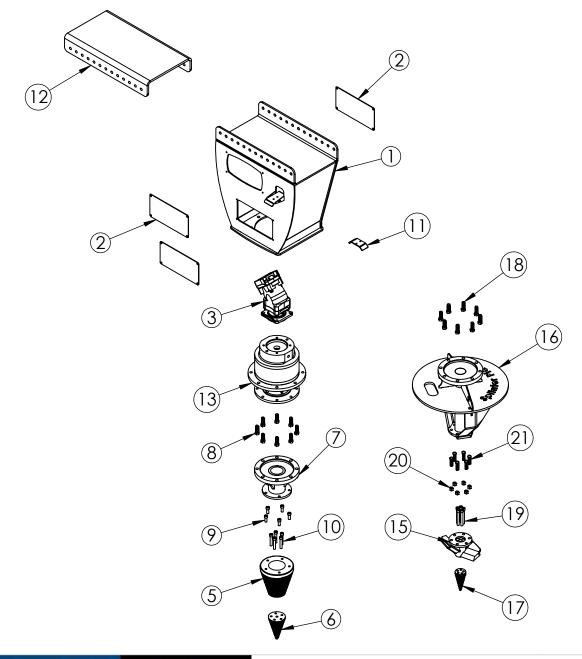

BAUMALCHT

| escription | Wood Sliitter |
|------------|---------------|
| CICIDION   |               |

DWG. NO. RSX780-D03-R1 REV R1

4 3

| ITEM NO. | PART NUMBER | DESCRIPTION                                                     | QTY. |
|----------|-------------|-----------------------------------------------------------------|------|
| 1        | D004505     | Main frame                                                      | 1    |
| 2        | RSX780-05   | Cover                                                           | 3    |
| 3        | D001216     | Sun 108 Piston Motor 14T C-mount                                | 1    |
| 4        | D003935     | Flange mount                                                    | 1    |
| 5        | D003722     | Large top half of spliter cone for both 2" hex and flange drive | 1    |
| 6        | D002506     | Splinter Tip 4140 40/45RC material                              | 1    |
| 7        | D003944     | Stand-off weldment                                              | 1    |
| 8        | D004924     | 2 x.625 Course Thread - Grade 8                                 | 8    |
| 9        | D004920     | 1/2" x 1.25" fine thread Allen bolt                             | 5    |
| 10       | D004921     | 2.75" x 1/2" fine thread Allen bolt                             | 5    |
| 11       | D001160     | Hose Clamp Plate                                                | 1    |
| 12       | D001419     | Blank mounting plate for MX548 & iMX748                         | 1    |
| 13       | D002549     | Planetary drive                                                 | 1    |
| 14       | D003381     | Large planer                                                    | 1    |
| 15       | D003434     | Planer cone                                                     | 1    |
| 16       | D003435     | Shaft Assy                                                      | 1    |
| 17       | D003508     | Planer tip - 4140 40/45RC material<br>Quench & Temper           | 1    |
| 18       | D004924     | 2 x.625 Course Thread - Grade 8                                 | 8    |
| 19       | D004922     | 4" x 1/2" fine thread Allen bolt                                | 5    |
| 20       | D004977     | 1/2 Lock nut                                                    | 6    |
| 21       | D004923     | 2" x 0.5" COARSE THREAD BOLT                                    | 6    |