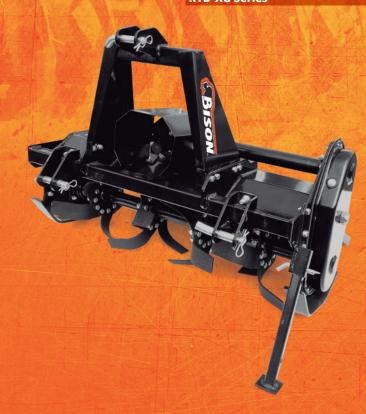

## ROTOTILLER

**RTB-XG Series** 

|                | 나는 이 사람들이 되면 보다 되었다. 그렇게 되는 것이 없는 그는 얼마나 무슨 것이다. |              |
|----------------|--------------------------------------------------|--------------|
| SPECIFICATIONS |                                                  | RTB-100XG    |
| Working width  | m                                                | 0.99         |
| Power          | hp                                               | 15-30        |
| Drive          |                                                  | Gear         |
| GB Speed       |                                                  | Single       |
| PTO protection |                                                  | Split clutch |
| Blade (pcs)    |                                                  | 24           |
| Input power    | rpm                                              | 540          |
| N. Weight      | kg                                               | 132          |

\* Some pictures may include options that are not a part of the standard equipment.

0

PTO clutch protection.

0

Includes cardan shaft with clutch.

Helical blade distribution to normalize power demand.

Gear transmission.

Reinforced chassis.

The bolster and chassis provide stability for different working conditions, without vibrations.

The front tube strengthens and reinforces the chassis, in addition to allowing protection coupling.