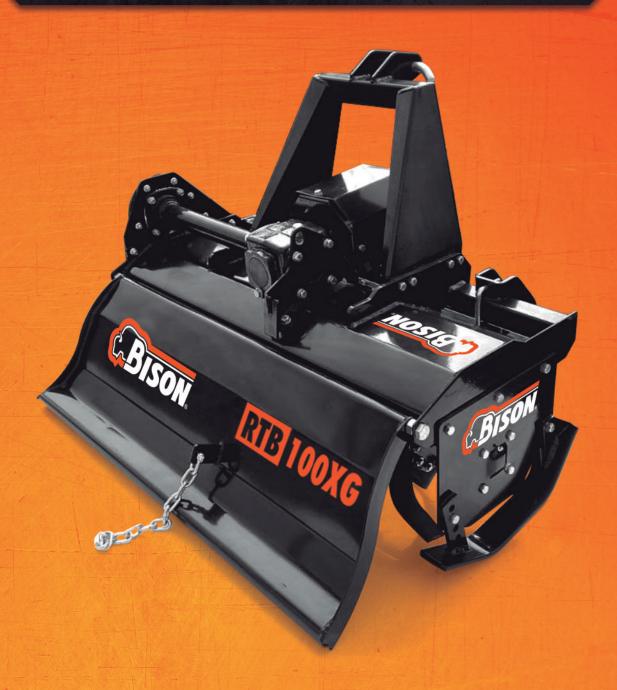

## ROTOTILLER

**RTB-XG Series** 

|                | 나는 이 사람들이 되면 보다 되었다. 그렇게 되는 것이 없는 그는 얼마나 무슨 것이다. |              |
|----------------|--------------------------------------------------|--------------|
| SPECIFICATIONS |                                                  | RTB-100XG    |
| Working width  | m                                                | 0.99         |
| Power          | hp                                               | 15-30        |
| Drive          |                                                  | Gear         |
| GB Speed       |                                                  | Single       |
| PTO protection |                                                  | Split clutch |
| Blade (pcs)    |                                                  | 24           |
| Input power    | rpm                                              | 540          |
| N. Weight      | kg                                               | 132          |

\* Some pictures may include options that are not a part of the standard equipment.

0

PTO clutch protection.

0

Includes cardan shaft with clutch.

Helical blade distribution to normalize power demand.

Gear transmission.