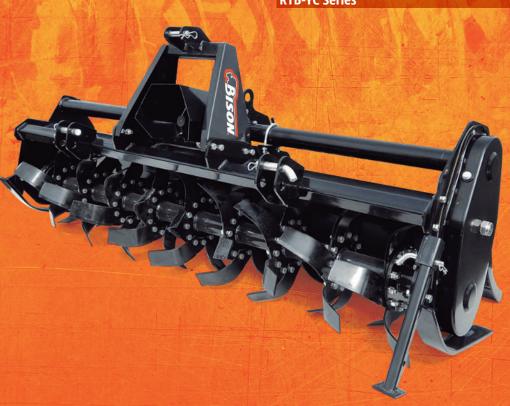

## ROTOTILLER

**RTB-YC Series** 

PTO clutch protection.

0

Includes cardan shaft with clutch.

Helical blade distribution to normalize power demand.

Gear transmission.

Reinforced chassis.

The bolster and chassis provide stability for different working conditions, without vibrations.

The front tube strengthens and reinforces the chassis, in addition to allowing protection coupling.

|                | and the second second |           |              |           |
|----------------|-----------------------|-----------|--------------|-----------|
| SPECIFICATIONS |                       | RTB-100YC | RTB-185YC    | RTB-205YC |
| Working width  | m                     | 0.94      | 1.85         | 2.05      |
| Power          | hp                    | 25-60     | 45-60        | 50-60     |
| Drive          |                       |           | Gear         |           |
| GB Speed       |                       |           | Single       |           |
| PTO protection |                       |           | Split clutch |           |
| Blade (pcs)    |                       | 24        | 54           | 60        |
| Input power    | rpm                   | 540       | 540          | 540       |
| N. Weight      | kg                    | 205       | 272          | 300       |