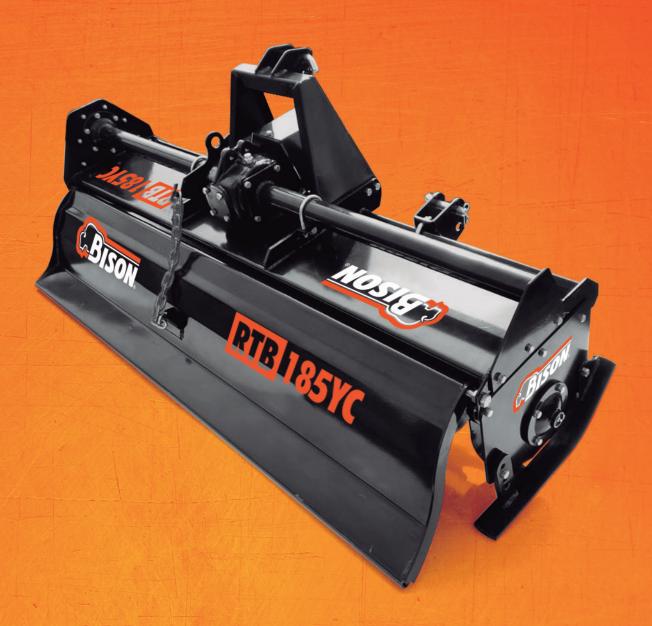

## TECHNOLOGY THAT INCREASES PRODUCTIVITY ROTOTILLER

**RTB-YC SERIES** 

YOUR STRONGEST ALLY

## ROTOTILLER

**RTB-YC Series** 

PTO clutch protection.

0

Includes cardan shaft with clutch.

Helical blade distribution to normalize power demand.

Gear transmission.

Reinforced chassis.