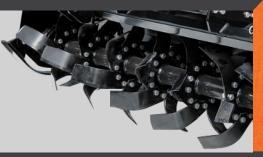

## ROTOTILLER

**RTB-YC Series** 

PTO clutch protection.

0

Includes cardan shaft with clutch.

Helical blade distribution to normalize power demand.

Gear transmission.

Reinforced chassis.