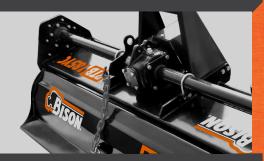

## ROTOTILLER

**RTB-YC Series** 

PTO clutch protection.

0

Includes cardan shaft with clutch.

Helical blade distribution to normalize power demand.

Gear transmission.

Reinforced chassis.