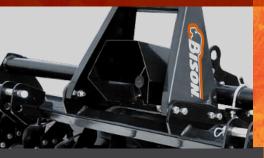

The bolster and chassis provide stability for different working conditions, without vibrations.

The front tube strengthens and reinforces the chassis, in addition to allowing protection coupling.

|                | and the second second |           |              |           |
|----------------|-----------------------|-----------|--------------|-----------|
| SPECIFICATIONS |                       | RTB-100YC | RTB-185YC    | RTB-205YC |
| Working width  | m                     | 0.94      | 1.85         | 2.05      |
| Power          | hp                    | 25-60     | 45-60        | 50-60     |
| Drive          |                       |           | Gear         |           |
| GB Speed       |                       |           | Single       |           |
| PTO protection |                       |           | Split clutch |           |
| Blade (pcs)    |                       | 24        | 54           | 60        |
| Input power    | rpm                   | 540       | 540          | 540       |
| N. Weight      | kg                    | 205       | 272          | 300       |