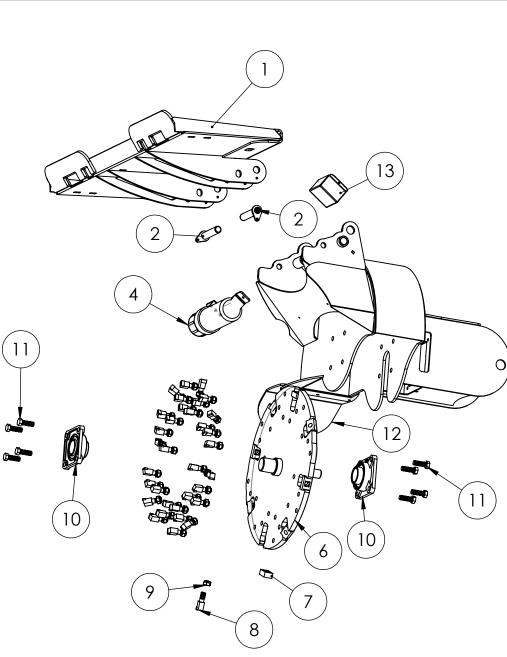

| ITEM NO | PART NUMBER    | DESCRIPTION                                            | QTY. |
|---------|----------------|--------------------------------------------------------|------|
| 1       | D001127        | Skid steer attachment for S14<br>& S18                 | 1    |
| 2       | D001028        | 1 x 5" Flange Pin                                      | 2    |
| 3       | D001428        | Rotor Frame                                            | 1    |
| 4       | D001413-Z96503 | Manual Tube 3-1/2 Short                                | 1    |
| 5       | D002336        | S1028 Rotor with teeth                                 | 1    |
| 6       | S1028          | Rotor Assem With Keyed<br>Shaft (S18 & S24) less teeth | 1    |
| 7       | D002924        | S1000 tooth holder block<br>(weld-in) 750 3P24-2       | 8    |
| 8       | S1000          | 5/8" threaded stump grinder tooth                      | 34   |
| 9       | D001773        | Tooth Nut                                              | 34   |
| 10      | B2005          | 4 Blot 210 Flange Green Cast                           | 2    |
| 11      | F2002          | 2 x.625 Fine Thread                                    | 8    |
| 12      | S18-10         | Safety deflector plate                                 | 1    |
| 13      | D001630        | 6-pack holder                                          | 1    |