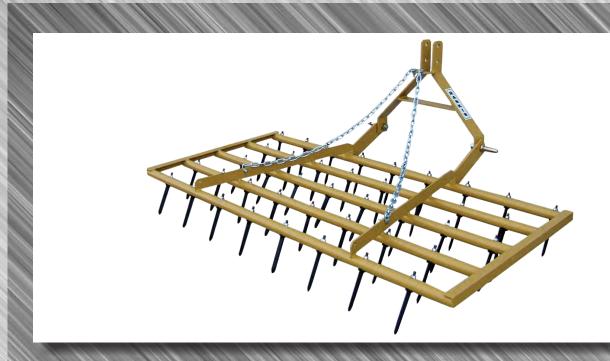

## SPIKE TOOTH HARROWS

## **SH SERIES**

## **FEATURES**:

- 3-point hitch mounted
- Flex-hitch for uneven terrain

- Five rows of spikes
- 5/8" x 7/8" x 8-1/2" replaceable diamond spikes

| MODELS | WORKING<br>WIDTH | NUMBER OF<br>TEETH | TOOTH<br>SIZE        | QUICK<br>HITCH | PIPE<br>DIAMETER | WEIGHT |
|--------|------------------|--------------------|----------------------|----------------|------------------|--------|
| SH5    | 5'               | 33                 | 5/8" x 7/8" x 8-1/2" | Cat. 1         | 1-5/8"           | 120    |
| SH6    | 6'               | 41                 | 5/8" x 7/8" x 8-1/2" | Cat. 1         | 1-5/8"           | 140    |
| SH7    | 7'               | 49                 | 5/8" x 7/8" x 8-1/2" | Cat. 1         | 1-5/8"           | 160    |