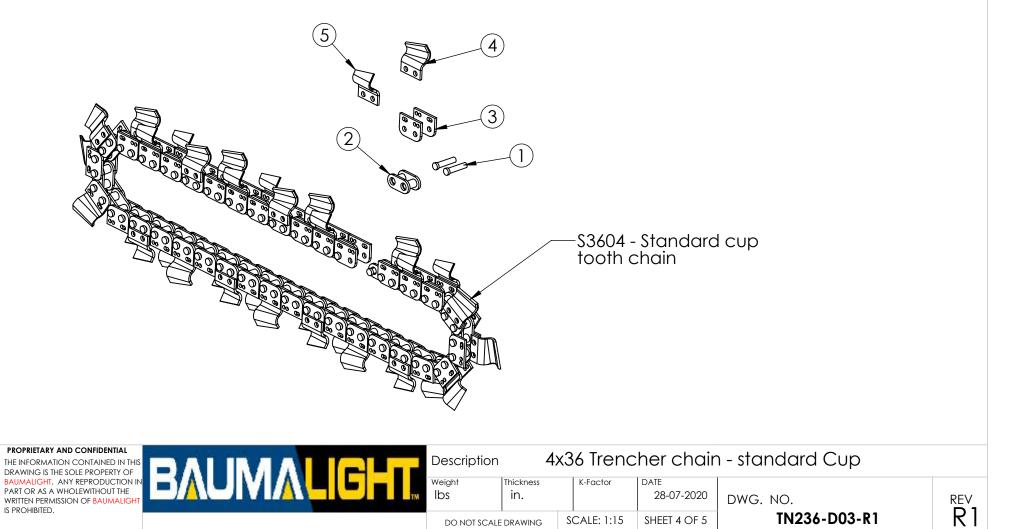

| ITEM NO. | PART NUMBER    | DESCRIPTION                                   | QTY. |
|----------|----------------|-----------------------------------------------|------|
| 1        | roller pin     | Link pin                                      | 72   |
| 2        | Chain link     |                                               | 72   |
| 3        | Link connector |                                               | 72   |
| 4        | D005477        | Small Trencher Cup Tooth - Left               | 9    |
| 5        | D005478        | Small Trencher Cup Tooth - Right              | 9    |
| 6        | D005481        | small Rock tooth for 36-inch trencher chain   | 18   |
| 7        | D005483        | 1.5" spacer                                   | 36   |
| 8        | D005482-1      | plate section of small rock tooth holder link | 27   |
| 9        | D005482-2      | Tooth collar component                        | 27   |

| PROPRIETARY AND CONFIDENTIAL<br>THE INFORMATION CONTAINED IN THIS<br>DRAWING IS THE SOLE PROPERTY OF                   |  | Description | Description 4x36 Trencher chain - 50/50 Rock Tooth |                  |           |                 |          |            |     |
|------------------------------------------------------------------------------------------------------------------------|--|-------------|----------------------------------------------------|------------------|-----------|-----------------|----------|------------|-----|
| BAUMALIGHT. ANY REPRODUCTION IN<br>PART OR AS A WHOLEWITHOUT THE<br>WRITTEN PERMISSION OF BAUMALIGHT<br>IS PROHIBITED. |  |             | Weight<br>Ibs                                      | Thickness<br>in. | K-Factor  | DATE 28-07-2020 | DWG. NO. |            | REV |
|                                                                                                                        |  |             | do not scal                                        | E DRAWING        | SCALE: 1: | 15 SHEET 3 OF 5 | TN       | 236-D03-R1 | K I |
| 5                                                                                                                      |  | 1 4         |                                                    | 3                |           | 2               |          | 1          |     |