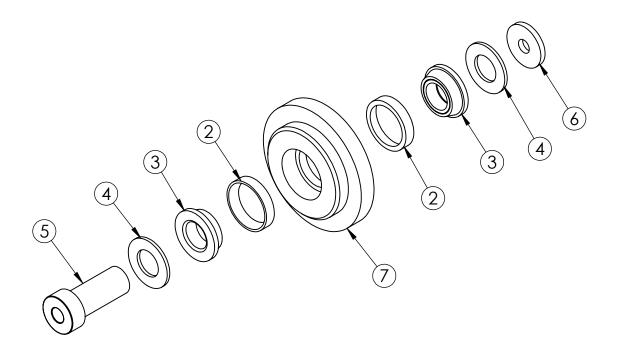

| ITEM NO. | PART NUMBER        | DESCRIPTION                                 | QTY. |
|----------|--------------------|---------------------------------------------|------|
| 1        | D002481            | Ider Assembly W/ Bearings for TN336         | 1    |
| 2        | B2016              | Bearing insert                              | 2    |
| 3        | B2015              | Bearing 1.25"                               | 2    |
| 4        | P2037              | Dirt washer for trencher idler bearings     | 2    |
| 5        | P2034              | 1.25" x 2.875" Trencher Idler Pin greasable | 1    |
| 6        | T2080 250 TN548-29 | Holder washer                               | 1    |
| 7        | D002480            | TN230 & TN330 idler                         | 1    |