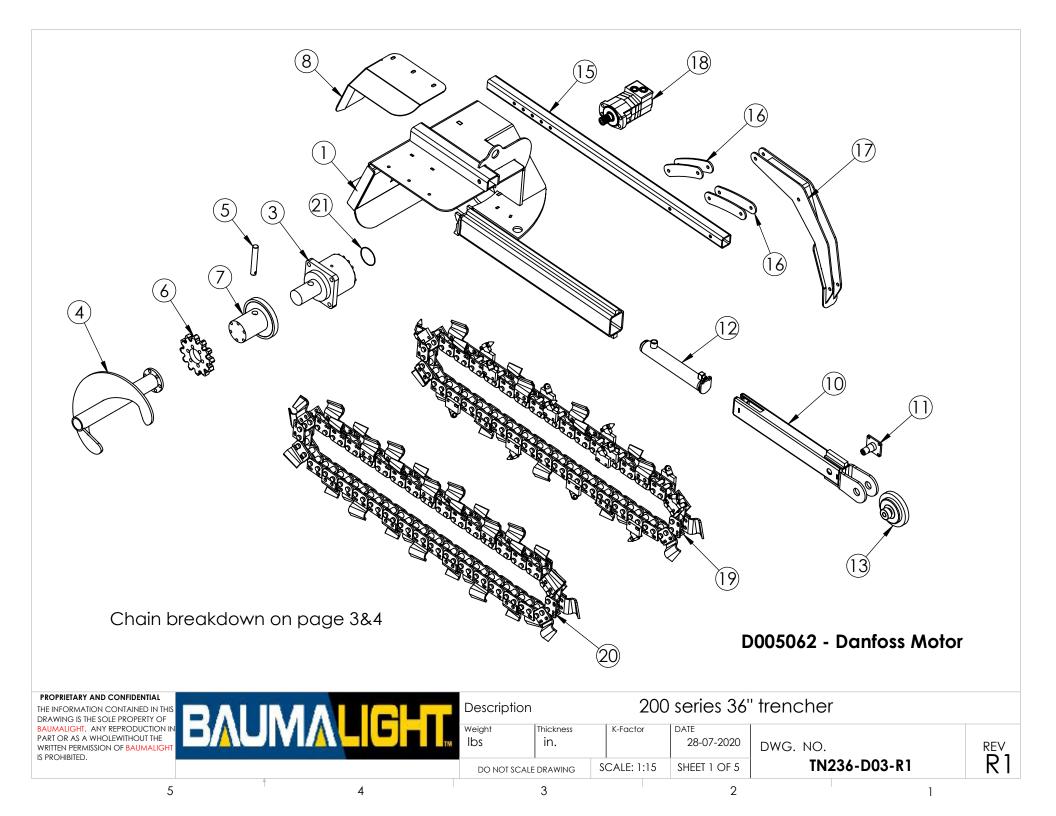

| ITEM NO.                                                                                                                                                                         | PART NUMBER  | DESCRIPTION                                               | QTY. |
|----------------------------------------------------------------------------------------------------------------------------------------------------------------------------------|--------------|-----------------------------------------------------------|------|
| 1                                                                                                                                                                                | D002814      | Main weldment                                             | 1    |
| 2                                                                                                                                                                                | D002487      | Gearbox and sprocket assem                                | 1    |
| 3                                                                                                                                                                                | G2085        | Planetary Gearbox                                         | 1    |
| 4                                                                                                                                                                                | D002483      | Side auger                                                | 1    |
| 5                                                                                                                                                                                | P2035        | .875 x 4.83 cross pin for trencher sprocket               | 1    |
| 6                                                                                                                                                                                | D003873      | UT1041964                                                 | 1    |
| 7                                                                                                                                                                                | D002485      | Shaft mount Rotor Hub                                     | 1    |
| 8                                                                                                                                                                                | TN236-20     | Auger shield                                              | 1    |
| 9                                                                                                                                                                                | D002460      | Complete idler assem with cylinder                        | 1    |
| 10                                                                                                                                                                               | T2010        | Idler Bracket Assembly                                    | 1    |
| 11                                                                                                                                                                               | D002482      | Grease Pin Assembly                                       | 1    |
| 12                                                                                                                                                                               | D002484      | Cylinder, 2" x 1-1/4"x                                    | 1    |
| 13                                                                                                                                                                               | D002481      | Ider Assembly W/ Bearings for TN336                       | 1    |
| 14                                                                                                                                                                               | D003208      | Crumber scraper bar                                       | 1    |
| 15                                                                                                                                                                               | D003217      | Dirt Flap Arm                                             | 1    |
| 16                                                                                                                                                                               | T2086        | Dirt Flap Pivot Plate                                     | 4    |
| 17                                                                                                                                                                               | D003870      | 3" flap                                                   | 1    |
| 18                                                                                                                                                                               | D005062      | Danfoss 350080A8-23AAAAAP                                 | 1    |
| 19                                                                                                                                                                               | M3604        | 4x36 Trencher chain - 50/50 Rock Tooth                    | 1    |
| 20                                                                                                                                                                               | S3604        | 4x36 Trencher chain - standard Cup                        | 1    |
| 21                                                                                                                                                                               | D005596      | O-ring for SAE A motor AS-568 NO041                       | 1    |
| PRIETARY AND CONFIDENTIAL<br>NFORMATION CONTAINED IN TH<br>WING IS THE SOLE PROPERTY OF<br>MALIGHT. ANY REPRODUCTION<br>T OR AS A WHOLEWITHOUT THE<br>TEN PERMISSION OF BAUMALIG | N BAUMALICIE | Description 200 series 36" trencher                       | RE   |
| OHIBITED.                                                                                                                                                                        |              | DO NOT SCALE DRAWING SCALE: 1:15 SHEET 2 OF 5 TN236-D03-R |      |