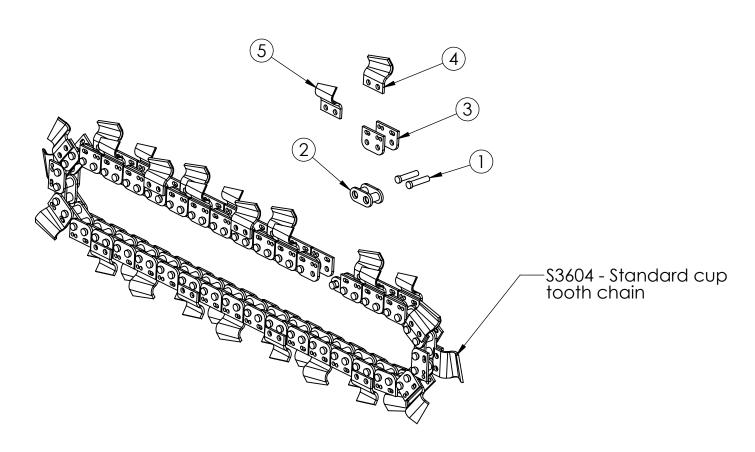

| ITEM NO. | PART NUMBER    | DESCRIPTION                      | QTY. |
|----------|----------------|----------------------------------|------|
| 1        | roller pin     | Link pin                         | 72   |
| 2        | Chain link     |                                  | 72   |
| 3        | Link connector |                                  | 72   |
| 4        | D005477        | Small Trencher Cup Tooth - Left  | 18   |
| 5        | D005478        | Small Trencher Cup Tooth - Right | 18   |

## PROPRIETARY AND CONFIDENTIAL

THE INFORMATION CONTAINED IN THIS DRAWING IS THE SOLE PROPERTY OF BAUMALIGHT. ANY REPRODUCTION IN PART OR AS A WHOLEWITHOUT THE WRITTEN PERMISSION OF BAUMALIGHT IS PROHIBITED.

| IIS<br>IN<br><del>I</del> T | BAUMALIGHT |  |
|-----------------------------|------------|--|
|                             |            |  |

| Description | 4x36    | Trencher | chain - | standard | Cup    |
|-------------|---------|----------|---------|----------|--------|
| Description | 1/1/0/0 |          | CHAIL   | Jianaaia | $\sim$ |

| lbs .        | in.     | K-FGC10I    | 28-07-2020   | DWG. NO.     |  |
|--------------|---------|-------------|--------------|--------------|--|
| DO NOT SCALE | DRAWING | SCALE: 1:15 | SHEET 4 OF 5 | TN336-D03-R1 |  |