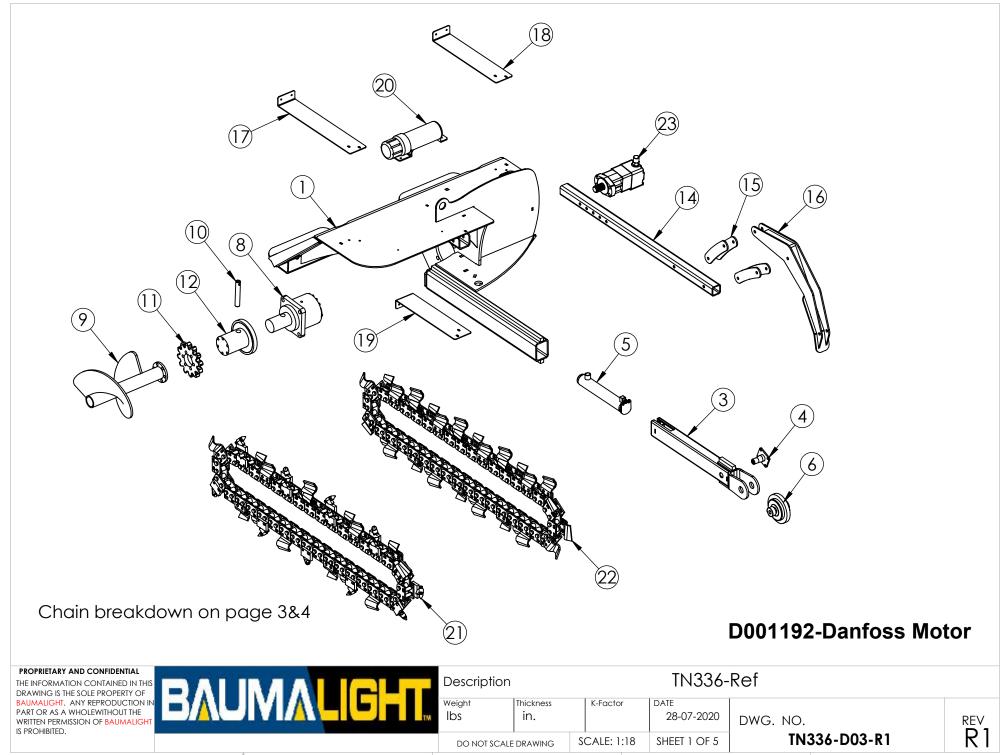

| ITEM NO.                                                                                                                                                    | PART NUMBER    | DESCRIPTION                                                        | QTY.    |
|-------------------------------------------------------------------------------------------------------------------------------------------------------------|----------------|--------------------------------------------------------------------|---------|
| 1                                                                                                                                                           | D002459        | Main weldment                                                      | 1       |
| 2                                                                                                                                                           | D002460        | Complete idler assem with cylinder                                 | 1       |
| 3                                                                                                                                                           | T2010          | Idler Bracket Assembly                                             | 1       |
| 4                                                                                                                                                           | D002482        | Grease Pin Assembly                                                | 1       |
| 5                                                                                                                                                           | D002484        | Cylinder, 2" x 1-1/4"x                                             | 1       |
| 6                                                                                                                                                           | D002481        | Ider Assembly W/ Bearings for TN336                                | 1       |
| 7                                                                                                                                                           | D002487        | Gearbox and sprocket assem                                         | 1       |
| 8                                                                                                                                                           | G2085          | Planetary Gearbox                                                  | 1       |
| 9                                                                                                                                                           | D002483        | Side auger                                                         | 1       |
| 10                                                                                                                                                          | P2035          | .875 cross pin for trencher sprocket                               | 1       |
| 11                                                                                                                                                          | D003873        | UT1041964                                                          | 1       |
| 12                                                                                                                                                          | D002485        | Shaft mount Rotor Hub                                              | 1       |
| 13                                                                                                                                                          | D002486        | Crumber scraper bar                                                | 1       |
| 14                                                                                                                                                          | D002497        | Dirt Flap Arm                                                      | 1       |
| 15                                                                                                                                                          | T2086          | Dirt Flap Pivot Plate                                              | 4       |
| 16                                                                                                                                                          | D003869        | 3" scraper                                                         | 1       |
| 17                                                                                                                                                          | TN336-53       | shipping foot                                                      | 1       |
| 18                                                                                                                                                          | TN336-54       | shipping foot                                                      | 1       |
| 19                                                                                                                                                          | TN336-55       | shipping foot                                                      | 1       |
| 20                                                                                                                                                          | D001413-Z96503 | Manual Tube 3-1/2 Short                                            | 1       |
| 21                                                                                                                                                          | M3604          | 4x36 Trencher chain - 50/50 Rock Tooth                             | 1       |
| 22                                                                                                                                                          | \$3604         | 4x36 Trencher chain - standard Cup                                 | 1       |
| 23                                                                                                                                                          | D001192        | 355200 14T Motor                                                   | 1       |
| PROPRIETARY AND CONFIDENTIAL HE INFORMATION CONTAINED IN THIS DRAWING IS THE SOLE PROPERTY OF SAUMALIGHT. ANY REPRODUCTION IN PART OR AS A WHOLEWITHOUT THE |                | Description TN336-Ref  Weight Thickness In. DATE 28-07-2020 DWC NO |         |
| WRITTEN PERMISSION OF BAUMALIGHT<br>S PROHIBITED.                                                                                                           |                | 1N224 D02                                                          | ·R1 REV |
| 5                                                                                                                                                           | † 4            | DO NOT SCALE DRAWING SCALE: 1:18 SHEET 2 OF 5 IN 336-DU3           | ,       |