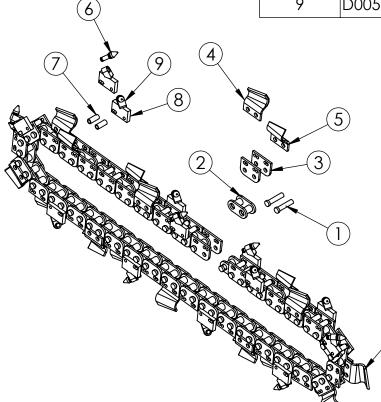

| ITEM NO. | PART NUMBER    | DESCRIPTION                                   | QTY. |
|----------|----------------|-----------------------------------------------|------|
| 1        | roller pin     | Link pin                                      | 72   |
| 2        | Chain link     |                                               | 72   |
| 3        | Link connector |                                               | 72   |
| 4        | D005477        | Small Trencher Cup Tooth - Left               | 9    |
| 5        | D005478        | Small Trencher Cup Tooth - Right              | 9    |
| 6        | D005481        | small Rock tooth for 36-inch trencher chain   | 18   |
| 7        | D005483        | 1.5" spacer                                   | 36   |
| 8        | D005482-1      | plate section of small rock tooth holder link | 27   |
| 9        | D005482-2      | Tooth collar component                        | 27   |

M3604 - 50/50 Rock and Cup tooth Chain

## PROPRIETARY AND CONFIDENTIAL

IS PROHIBITED.

|             | 1/2/ Tranchar | ahain El   | $\gamma I = 0$ | Dook 1 | Taath  |
|-------------|---------------|------------|----------------|--------|--------|
| Description | 4x36 Trencher | Chain - 50 | J/ 3U          | KOCK   | 100111 |

| Weight<br>Ibs | in.     | K-Factor    | 28-07-2020   | DWG. NO.     | REV |  |
|---------------|---------|-------------|--------------|--------------|-----|--|
| DO NOT SCALE  | DRAWING | SCALE: 1:12 | SHEET 3 OF 5 | TN336-D03-R1 | RI  |  |