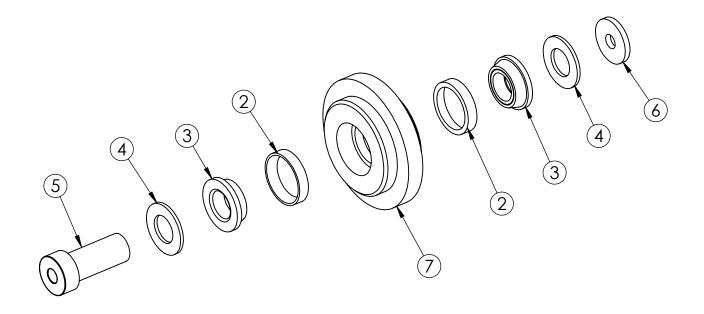

REV R1

| ITEM NO. | PART NUMBER        | DESCRIPTION                             | QTY. |
|----------|--------------------|-----------------------------------------|------|
| 1        | D002481            | Ider Assembly W/ Bearings for TN336     | 1    |
| 2        | B2016              | Bearing insert                          | 2    |
| 3        | B2015              | Bearing 1.25"                           | 2    |
| 4        | P2037              | Dirt washer for trencher idler bearings | 2    |
| 5        | P2034              | Trencher Idler Pin greasable            | 1    |
| 6        | T2080 250 TN548-29 | Holder washer                           | 1    |
| 7        | D002480            | TN230 & TN330 idler                     | 1    |

## PROPRIETARY AND CONFIDENTIAL

THE INFORMATION CONTAINED IN THIS DRAWING IS THE SOLE PROPERTY OF BAUMALIGHT. ANY REPRODUCTION IN PART OR AS A WHOLEWITHOUT THE WRITTEN PERMISSION OF BAUMALIGHT IS PROHIBITED.

| Description | TN336-Ref |
|-------------|-----------|
|-------------|-----------|

Weight Inckness K-Factor DATE 28-07-2020

DO NOT SCALE DRAWING SCALE: 1:18 SHEET 5 OF 5

DWG. NO. **TN336-D03-R1** 

REV R1