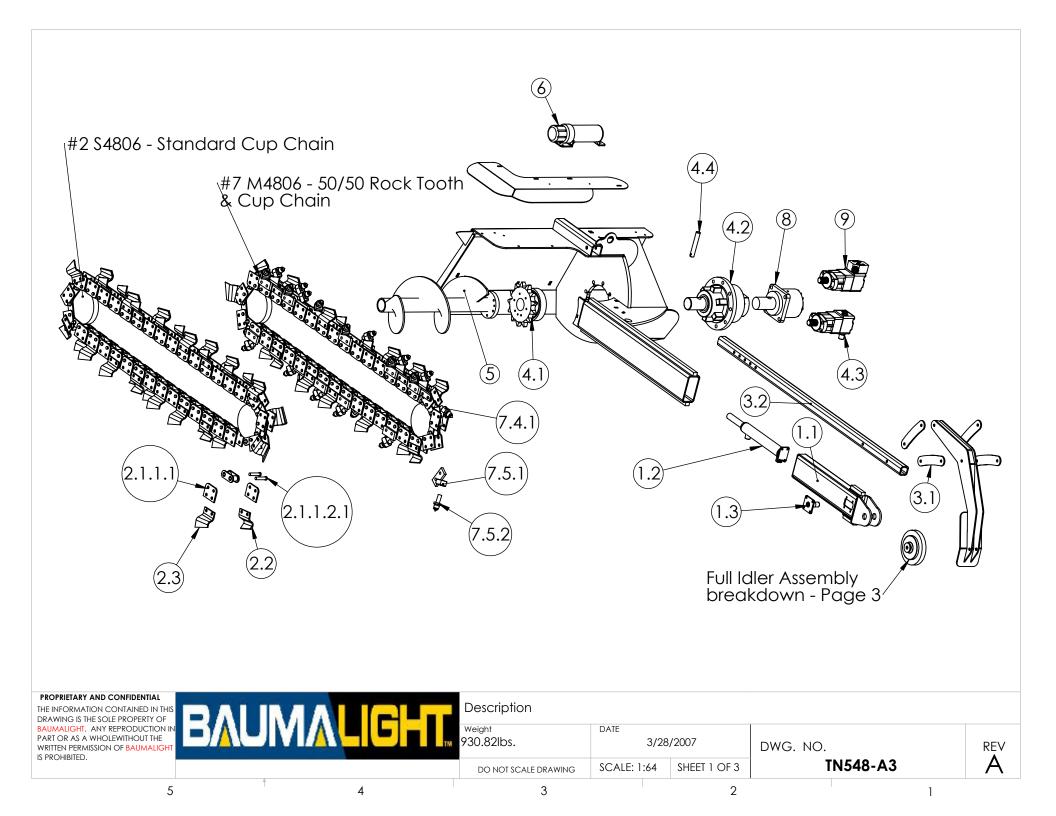

| ITEM NO.                                                                                                                                                            | PART NUMBER          |                                                                                                        | DESC             | RIPTION      |          | QTY |     |
|---------------------------------------------------------------------------------------------------------------------------------------------------------------------|----------------------|--------------------------------------------------------------------------------------------------------|------------------|--------------|----------|-----|-----|
| 1                                                                                                                                                                   | D001262              | Complete idler assem with cylinder for 48"                                                             |                  |              | 1        |     |     |
| 1.1                                                                                                                                                                 | T2010                | Idler Bracket Assmbly                                                                                  |                  |              |          | 1   |     |
| 1.2                                                                                                                                                                 | T2020                | Trencher Cylinder                                                                                      |                  |              |          | 1   |     |
| 1.3                                                                                                                                                                 | T2012                | Grease Pin Assembly                                                                                    |                  |              | 1        |     |     |
| 1.4                                                                                                                                                                 | B2019                | Ider Assembly W/ Bearings                                                                              |                  |              | 1        |     |     |
| 2                                                                                                                                                                   | \$4806               | S4806 - 6" x 48" Trencher Chain                                                                        |                  |              | 1        |     |     |
| 2.1                                                                                                                                                                 | Full Chain- working  | Full Chain without teeth                                                                               |                  |              | 1        |     |     |
| 2.1.1                                                                                                                                                               | D002365              | Full Link                                                                                              |                  |              | 35       |     |     |
| 2.1.1.1                                                                                                                                                             | Chain link connector | Chain link connector                                                                                   |                  |              | 2        |     |     |
| 2.1.1.2                                                                                                                                                             | full link            | Chain Link                                                                                             |                  |              | 1        |     |     |
| 2.1.1.2.1                                                                                                                                                           | D001881              | Link pin                                                                                               |                  |              | 2        |     |     |
| 2.2                                                                                                                                                                 | C2008                | Trencher Cup Tooth - Left                                                                              |                  |              | 18       |     |     |
| 2.3                                                                                                                                                                 | C2012                | Trencher Cup Tooth - Right                                                                             |                  |              | 17       |     |     |
| 3                                                                                                                                                                   | T2008                | Crumber scraper bar                                                                                    |                  |              | 1        |     |     |
| 3.1                                                                                                                                                                 | T2086                | Dirt Flap Pivot Plate                                                                                  |                  |              | 4        |     |     |
| 3.2                                                                                                                                                                 | T2014                |                                                                                                        | Dirt Flap Arm    |              |          | 1   |     |
| 4                                                                                                                                                                   | D001016              | Assembly, do not show in BOM                                                                           |                  |              | 1        |     |     |
| 4.1                                                                                                                                                                 | D001015              | 13 Tooth Sprocket with seal guard for large planatary                                                  |                  |              | 1        |     |     |
| 4.2                                                                                                                                                                 | D001006              | Planetary Gearbox                                                                                      |                  |              | 1        |     |     |
| 4.3                                                                                                                                                                 | H1005                | 355 14T Motor                                                                                          |                  |              | 1        |     |     |
| 4.4                                                                                                                                                                 | P2035                | .875 cross pin for trencher sprocket                                                                   |                  |              | 1        |     |     |
| 5                                                                                                                                                                   | D001239              | Side auger                                                                                             |                  |              | 1        |     |     |
| 6                                                                                                                                                                   | D001413-Z96503       | Manual Tube 3-1/2 Short                                                                                |                  |              |          | 1   |     |
| 7 M4806                                                                                                                                                             |                      | 6"x 48" 50/50 Rock & Cup tooth Trencher chain                                                          |                  |              |          | 1   |     |
| 7.1                                                                                                                                                                 | Full Chain- working  | Full Chain without teeth                                                                               |                  |              | 1        |     |     |
| 7.1.1                                                                                                                                                               | D002365              | Full Link                                                                                              |                  |              | 35       |     |     |
| 7.2                                                                                                                                                                 | C2008                | Trencher Cup Tooth - Left                                                                              |                  |              | 11       |     |     |
| 7.3                                                                                                                                                                 | C2012                | Trencher Cup Tooth - Right                                                                             |                  |              | 11       |     |     |
| 7.4                                                                                                                                                                 | D002367              | Rock tooth link - Left                                                                                 |                  |              | 12       |     |     |
| 7.4.1                                                                                                                                                               | C2015                | Rotary Cutter R.                                                                                       |                  |              |          | 1   | -   |
| 7.4.2                                                                                                                                                               | D002332              | Carbide tipped Rock Tooth                                                                              |                  |              |          | 1   |     |
| 7.5                                                                                                                                                                 | D002368              | Rock Tooth Link - Right side                                                                           |                  |              | 12       |     |     |
| 7.5.1                                                                                                                                                               | C2017                |                                                                                                        | Rotary Cutter L. |              |          | 1   |     |
| 7.5.2                                                                                                                                                               | D002332              | Carbide tipped Rock Tooth                                                                              |                  |              | 1        |     |     |
| 8                                                                                                                                                                   | G2085                |                                                                                                        | -                |              |          | 1   | ·   |
| 9                                                                                                                                                                   | D001594              | Planetary Gearbox<br>14T 1-1/4 BM5-200cc, custom motor, 3000PSI cross relief valves - 351-2115-4602210 |                  |              | 1        |     |     |
| PRIETARY AND CONFIDENTIAL<br>FORMATION CONTAINED IN THIS<br>WING IS THE SOLE PROPERTY OF<br>MALIGHT. ANY REPRODUCTION IN<br>OR AS A WHOLEWITHOUT THE<br>TED REPARTS |                      | Description<br>weight<br>lbs.                                                                          | DATE             |              | DWG. NO. |     | RE  |
| TEN PERMISSION OF BAUMALIGHT<br>OHIBITED.                                                                                                                           |                      |                                                                                                        | COALE            |              |          |     | L A |
|                                                                                                                                                                     |                      | DO NOT SCALE DRAWING                                                                                   | SCALE: 1:64      | SHEET 2 OF 3 |          |     | Α   |