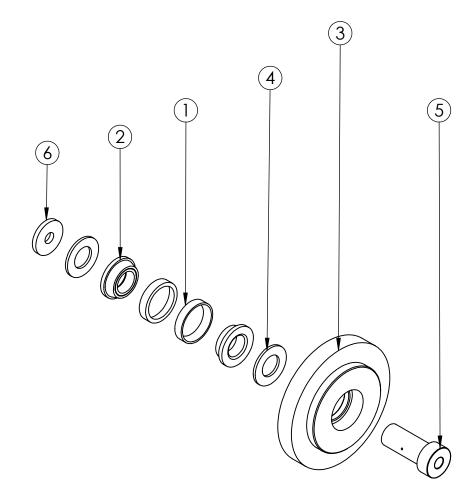

| TEM NO. | PART NUMBER        | DESCRIPTION                                | Martin Farm Wagen/QTY. |
|---------|--------------------|--------------------------------------------|------------------------|
| 1       | B2016              | Bearing insert                             | 2                      |
| 2       | B2015              | Bearing 1.25"                              | 2                      |
| 3       | B2017              | Trencher Idler pulley                      | 1                      |
| 4       | P2037              | Dirt washer for trencher idler<br>bearings | 2                      |
| 5       | P2034              | Trencher Idler Pin greasable               | 1                      |
| 6       | T2080 250 TN548-29 | Holder washer                              | 1                      |

| PROPRIETARY AND CONFIDENTIAL<br>THE INFORMATION CONTAINED IN THIS<br>DRAWING IS THE SOLE PROPERTY OF                   | BAUMALGEL | Description        | Ider Assembly W/ Bearings |                  |  |       |     |
|------------------------------------------------------------------------------------------------------------------------|-----------|--------------------|---------------------------|------------------|--|-------|-----|
| BAUMALIGHT. ANY REPRODUCTION IN<br>PART OR AS A WHOLEWITHOUT THE<br>WRITTEN PERMISSION OF BAUMALIGHT<br>IS PROHIBITED. |           | Weight<br>Ibs.     | DATE                      | DATE 5/16/2007   |  |       | REV |
|                                                                                                                        |           | DO NOT SCALE DRAWI | NG SCALE: 1               | :64 SHEET 3 OF 3 |  | B2019 | A   |
| 5                                                                                                                      | 1         | 3                  |                           | 2                |  | 1     | ,   |