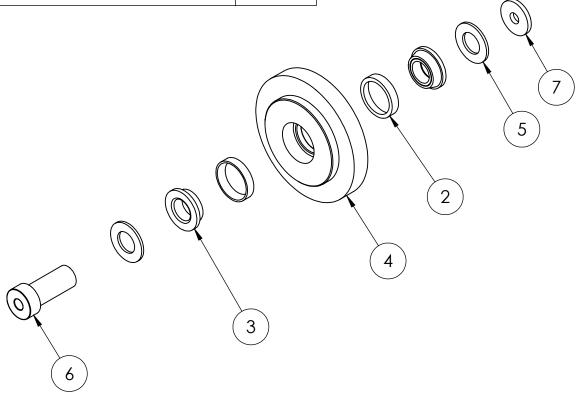

| ITEM NO. | PART NUMBER        | DESCRIPTION                             | QTY. |
|----------|--------------------|-----------------------------------------|------|
| 1        | B2019              | Ider Assembly W/ Bearings               | 1    |
| 2        | B2016              | Bearing insert                          | 2    |
| 3        | B2015              | Bearing 1.25"                           | 2    |
| 4        | B2017              | ldler wheel                             | 1    |
| 5        | P2037              | Dirt washer for trencher idler bearings | 2    |
| 6        | P2034              | Trencher Idler Pin greasable            | 1    |
| 7        | T2080 250 TN548-29 | Holder washer                           | 1    |

## Description Idler Assembly

Weight Thickness in. DATE 13-02-2014

DO NOT SCALE DRAWING SCALE: 1:5 SHEET 3 OF 3

DWG. NO.

B2019

REV R3

4 3