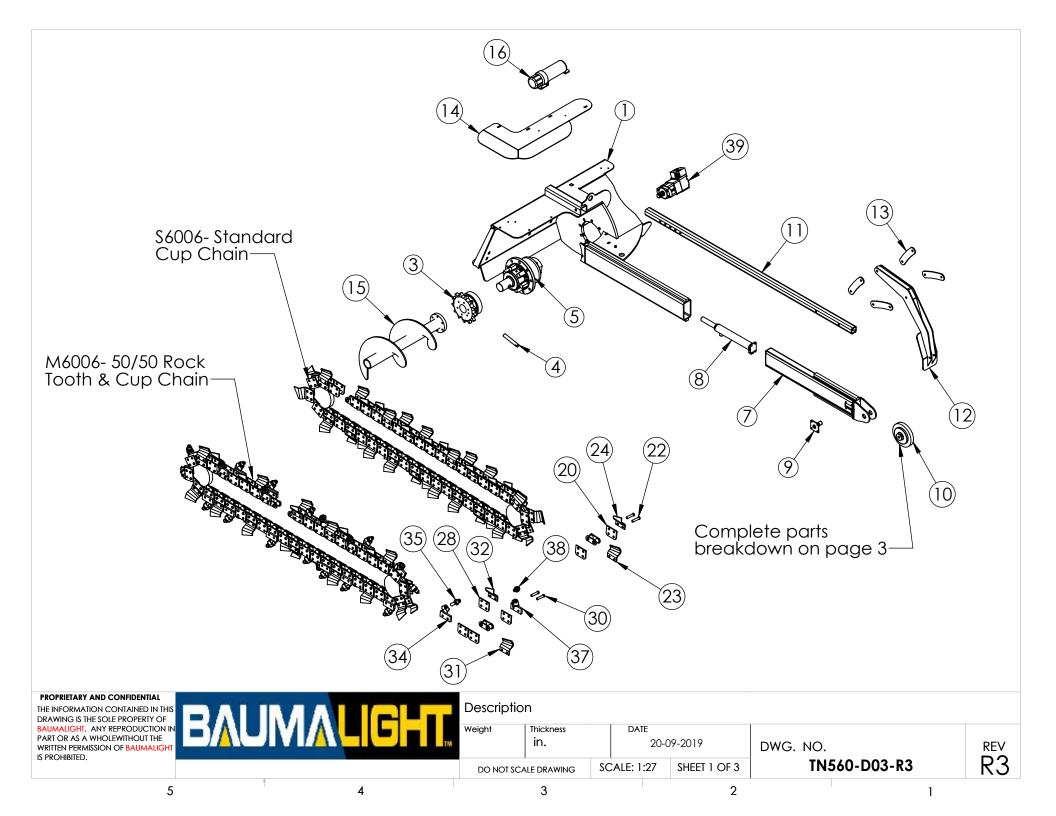

| ITEM NO.                                                  | PART NUMBER                            | DESCRIPTION                                                         | QŢY.           |
|-----------------------------------------------------------|----------------------------------------|---------------------------------------------------------------------|----------------|
| 2                                                         | D001111<br>D001016                     | Main Weldment Assembly, do not show in BOM                          | <u> </u>       |
| 3                                                         | D001018                                |                                                                     | <u>'</u>       |
|                                                           | P2035                                  | 13 Tooth Sprocket with seal guard for large planatary               | <u>l</u>       |
| 4                                                         |                                        | .875 cross pin for trencher sprocket                                | l              |
| 5                                                         | D001006-New                            | 14T SAE A G70-000004 TN548 Trencher gearbox                         | <u> </u>       |
| 6                                                         | D002160                                | Complete idler assem with cylinder                                  | <u> </u>       |
| /                                                         | D002161                                | Idler Bracket Assmbly                                               |                |
| 8                                                         | T2020                                  | Cylinder 1.75 x 20.38 x 30.38                                       | 1              |
| 9                                                         | T2012                                  | Grease Pin Assembly                                                 | 1              |
| 10                                                        | B2019                                  | Ider Assembly W/ Bearings                                           | 1              |
| 11                                                        | D002364                                | Dirt Flap Arm                                                       | 1              |
| 12                                                        | T2009                                  | Dirt Flap                                                           | 1              |
| 13                                                        | TN548-30                               | Dirt Flap Pivot Plate                                               | 4              |
| 14                                                        | TN548-43                               | Auger shield                                                        | <del>i</del>   |
| 15                                                        | D001239                                | Side auger                                                          | <del>'</del> 1 |
| 16                                                        | D001237<br>D001413-Z96503              | Manual Tube 3-1/2 Short                                             | 1              |
| 10<br>17                                                  | S6006                                  | 60" trencher chain                                                  | <del>- 1</del> |
| 18                                                        | 60-inch Chain- working                 | Manual Tube 3-1/2 Short 60" trencher chain Full Chain without teeth | i              |
| 19                                                        | D002365                                | Full Link                                                           | 42             |
| 20                                                        | Chain link connector full link D001881 | Chain link connector                                                | 2              |
| 20<br>21<br>22                                            | full link                              | Chain link connector<br>Chain Link                                  | 1              |
|                                                           | D001881                                | Link pin                                                            | 2              |
| 23                                                        | C2008                                  | Trencher Cup Tooth - Left                                           | 22             |
| 24                                                        | C2012                                  | Trencher Cup Tooth - Right                                          | 20             |
| 25                                                        | M6006                                  | 60" Trencher Chain                                                  | 1              |
| 26                                                        | 60-inch Chain- working                 | Full Chain without teeth                                            | 1              |
| 27<br>28<br>29<br>30                                      | D002365                                | Full Link                                                           | 42             |
| 28                                                        | Chain link connector full link D001881 | Chain link connector                                                | 2              |
| 29                                                        | tull link                              | Chain Link                                                          |                |
| 30                                                        | D001881                                | Link pin                                                            | 2              |
| 31                                                        | C2008                                  | Trencher Cup Tooth - Left                                           | 13             |
| 32                                                        | C2012                                  | Trencher Cup Tooth - Right                                          | 13             |
| 33<br>34                                                  | D002367                                | Rock tooth link - Left                                              | 14             |
|                                                           | C2015                                  | Rotary Cutter R.                                                    | 1              |
| 35                                                        | D002332                                | Carbide tipped Rock Tooth                                           | 1              |
| 36                                                        | D002368                                | Rock Tooth Link - Right side                                        | 14             |
| 37                                                        | C2017                                  | Rotary Cutter L.                                                    | 1              |
| 38                                                        | D002332                                | Carbide tipped Rock Tooth                                           | 1              |
|                                                           |                                        | 14T 1-1/4 BM5-200cc, custom motor, 3000PSI cross relief             |                |
| 39                                                        | D001594                                | valves - 351-2115-4602210                                           | I              |
| RIETARY AND CONFIDENTIAL                                  |                                        |                                                                     |                |
| FORMATION CONTAINED IN THI<br>ING IS THE SOLE PROPERTY OF |                                        | Description                                                         |                |
| ALIGHT. ANY REPRODUCTION I<br>OR AS A WHOLEWITHOUT THE    |                                        | Weight Thickness DATE                                               |                |
| N PERMISSION OF BAUMALIGH                                 |                                        | in. 20-09-2019 DWG. NO.                                             | R              |
| HIBITED.                                                  |                                        | DO NOT SCALE DRAWING SCALE: 1:27 SHEET 2 OF 3 TN560-D03-R3          | R              |
|                                                           | 5 4                                    |                                                                     |                |