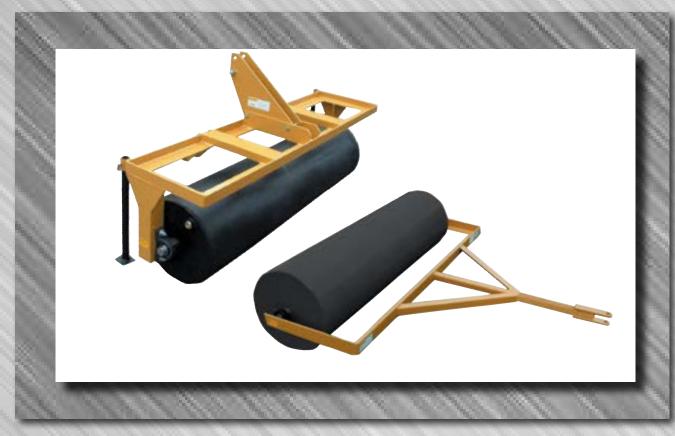

## ROLLER COMPACTORS

## **SC SERIES**

## **FEATURES**:

- 3-Point, Cat. 1 or Pull-Type hitch
- 16" and 20" diameter roller
- 1/4" wall pipe thickness

- Solid continuous length roller axle
- 1-7/16" pillow block bearings
- 1" diameter water filling plug